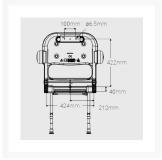

#### **Technical details:**

- Maximum load capacity (kg / Stone): 158 / 25
- Armrest colour: Grey
- Seat colour: Grey
- Back colour: Grey
- Projection when folded (mm): 164
- Projection of seat from wall (unfolded) (mm): 489
- Width of seat (mm): 475
- Maximum height (mm): 607
- Minimum height (mm): 482