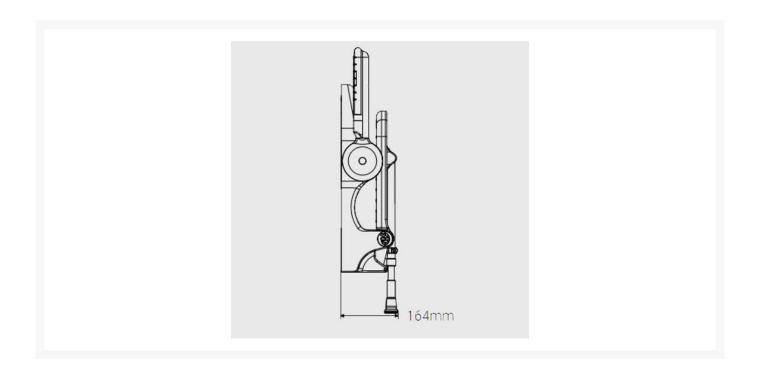

#### **Technical details:**

- Maximum load capacity (kg / Stone): 158 / 25
- Armrest colour: Grey
- Seat colour: Grey
- Back colour: Grey
- Projection when folded (mm): 164
- Projection of seat from wall (unfolded) (mm): 489
- Width of seat (mm): 475
- Maximum height (mm): 607
- Minimum height (mm): 482