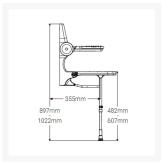

At the point of installation, seat height can be adjusted between 482mm – 607mm to maximise comfort by accommodating the clients' needs.

Can be folded away and stored against the wall when not in use.

This AKW shower seat has a maximum load capacity of 158kg / 25 Stone, wall mounted and is designed for easy cleaning.

#### **Technical details:**

- Maximum load capacity (kg / Stone): 158 / 25
- Armrest colour: Grey
- Seat colour: Grey
- Back colour: Grey
- Projection when folded (mm): 164
- Projection of seat from wall (unfolded) (mm): 489
- Width of seat (mm): 475
- Maximum height (mm): 607
- Minimum height (mm): 482