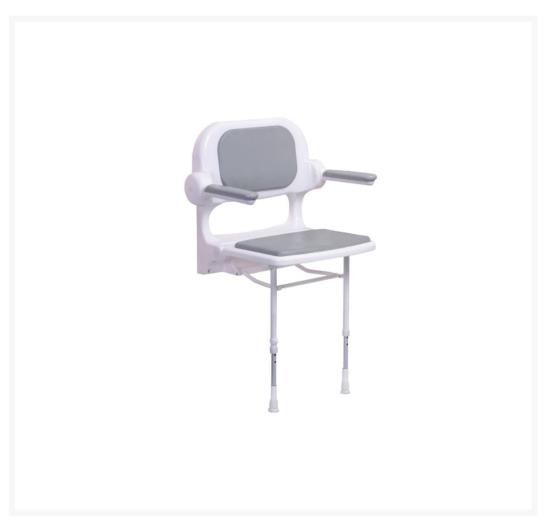

### **Description**

AKW 2000 series folding standard shower seat with support legs, back and arms, the white moulded shower seat has an inset padded seat, backrest and arms, Designed to be a stylish and hygienic seating solution. Grey padding provides comfort, The contrasting grey colour aids the visually impaired. The seat pad can be easily removed allowing easier cleaning.

At the point of installation, seat height can be adjusted between 482mm – 607mm to maximise comfort by accommodating the clients' needs.

Can be folded away and stored against the wall when not in use.

This AKW shower seat has a maximum load capacity of 158kg / 25 Stone, wall mounted and is designed for easy cleaning.