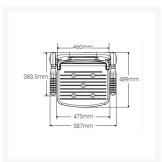

#### **Technical details:**

- Maximum load capacity (kg / Stone): 158 / 25
- Armrest colour: Grey
- Seat colour: Grey
- Back colour: Grey
- Projection when folded (mm): 164
- Projection of seat from wall (unfolded) (mm): 489
- Width of seat (mm): 475
- Maximum height (mm): 607
- Minimum height (mm): 482