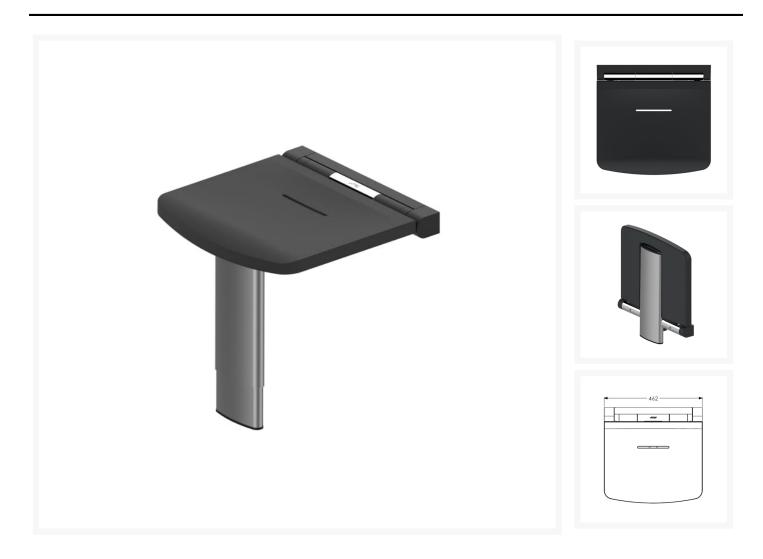

## Description

AKW onyx series fold-up shower seat with adjustable leg. Black. Ergonomic shaped seat design to maximise user comfort. Drainage slot ensures seat dries properly after use. Able to be folded up, saving space and creating a multi-user environment, Easily accessible for all users with a soft-close function.

Upon installation seat height is adjustable prior to installation between 421- 600mm.

Can be folded away and stored against the wall when not in use.

This AKW shower seat has a maximum load capacity of 200kg / 31 Stone, wall mounted and is designed for easy cleaning.

#### **Technical details:**

- Maximum load capacity (kg / Stone): 200 / 31
- Projection when folded (mm): 84
- Projection of seat from wall (unfolded) (mm): 450
- Width of seat (mm): 462
- Height of seat (mm): 470
- Adjustable leg height (mm): 421 600