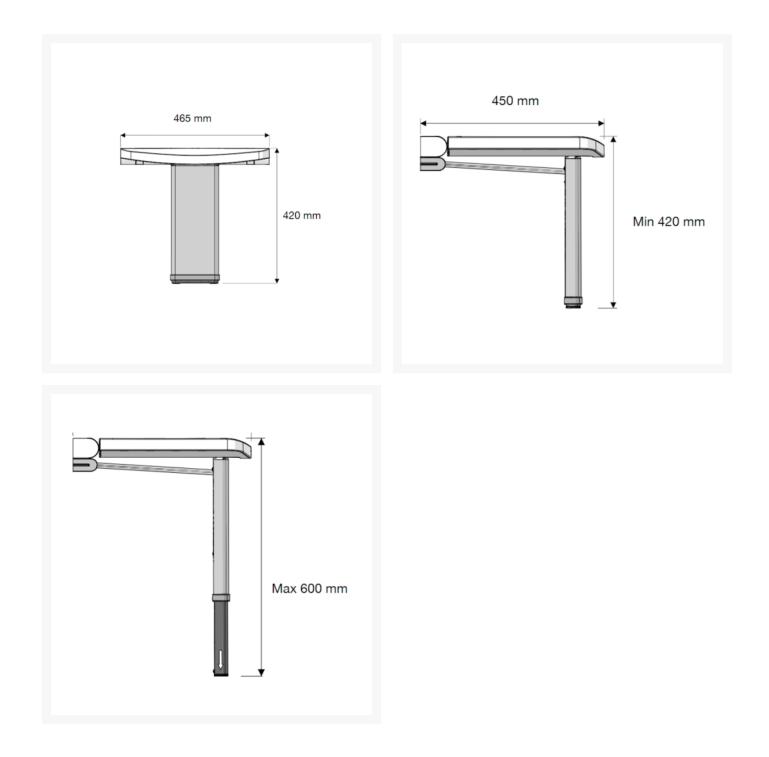

Upon installation seat height is adjustable prior to installation between 421- 600mm.

Can be folded away and stored against the wall when not in use.

This AKW shower seat has a maximum load capacity of 200kg / 31 Stone, wall mounted and is designed for easy cleaning.

#### **Technical details:**

- Maximum load capacity (kg / Stone): 200 / 31
- Projection when folded (mm): 84
- Projection of seat from wall (unfolded) (mm): 450
- Width of seat (mm): 462
- Height of seat (mm): 470
- Adjustable leg height (mm): 421 600