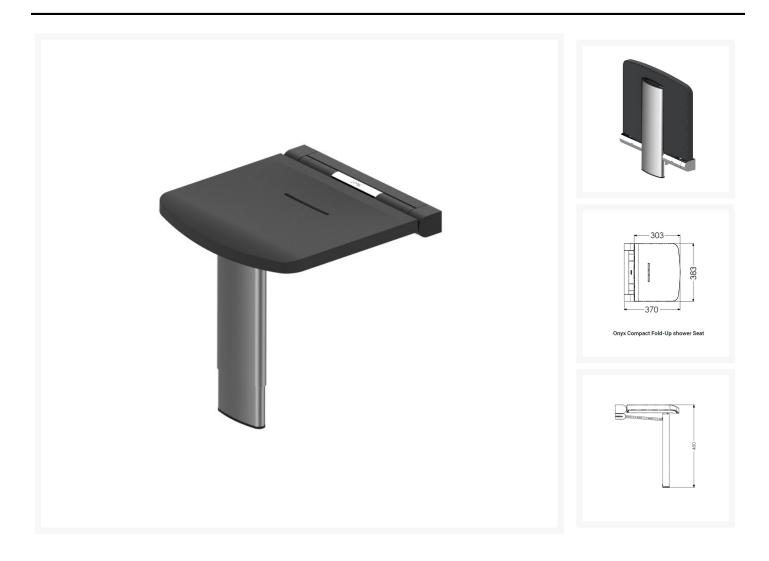

## Description

AKW onyx series compact fold-up shower seat with single fold down leg. Black. Made from strong, durable materials to ensure the seat can be utilised by a wide variety of users with an ergonomic shaped seat design providing user comfort. Drainage slot ensures seat dries properly after use. Able to be folded up, saving space and creating a multi-user environment, beneficial for small enclosures due to its compact size. Easily accessible for all users with a soft-close function.

## **Technical details:**

- Maximum load capacity (kg / Stone): 200 / 31
- Projection when folded (mm): 86
- Projection of seat from wall (unfolded) (mm): 370
- Width of seat (mm): 383
- Height of seat (mm): 480
- Materials: ABS seat, Aluminium leg, die-cast zinc brackets and pivot, stainless steel components and nylon components