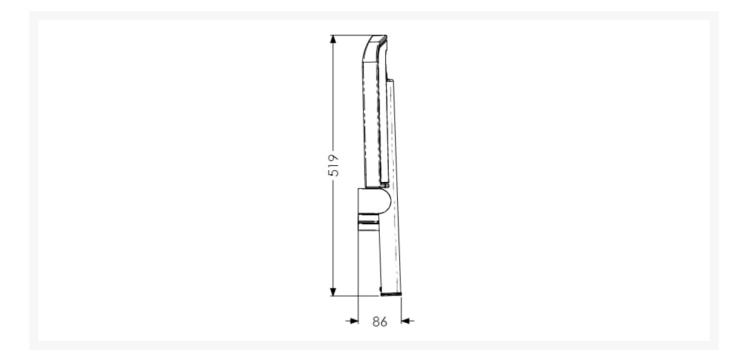

## **Technical details:**

- Maximum load capacity (kg / Stone): 200 / 31
- Projection when folded (mm): 86
- Projection of seat from wall (unfolded) (mm): 370
- Width of seat (mm): 383
- Height of seat (mm): 480
- Materials: ABS seat, Aluminium leg, die-cast zinc brackets and pivot, stainless steel components and nylon components