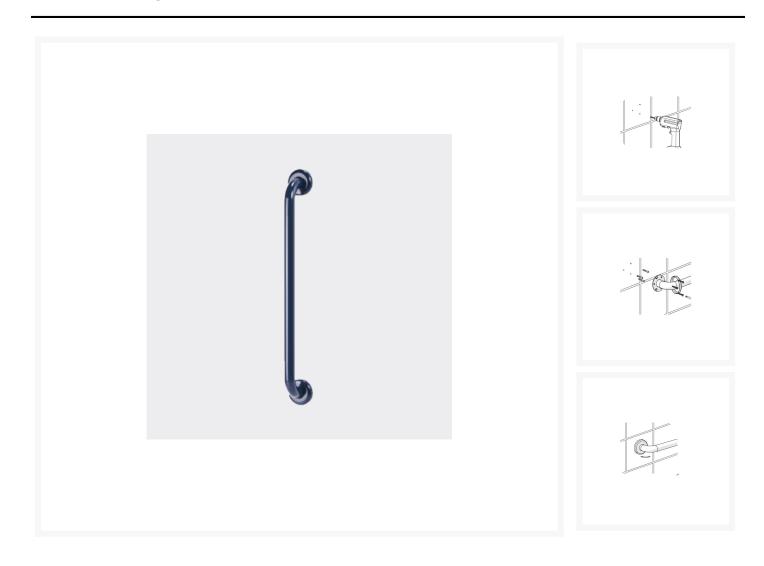

## **Product Images**

### Description

This AKW grab rail SS epoxy coated 450mm dark blue. Constructed from stainless steel with 3 fixing points to provide the most strength and stability possible.

#### Key benefits:

- 3 fixing points for additional strength
- Rustproof stainless steel
- Can be used in wet and damp areas
- Doc M compliant
- Matching AKW grabrails and accessories also available