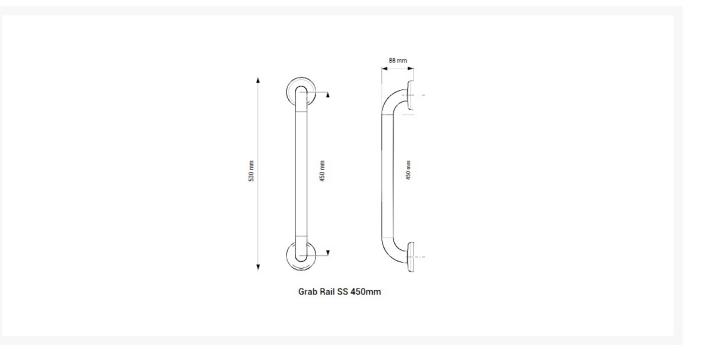

#### **Technical details:**

- Overall length including cover plates (mm): 530
- Centre to centre length (mm): 450
- Rail diameter (mm): 32
- Free space between wall and rail (mm): 56
- Overall projection from the wall (mm): 88
- Concealed cover plate diameter (mm): 81