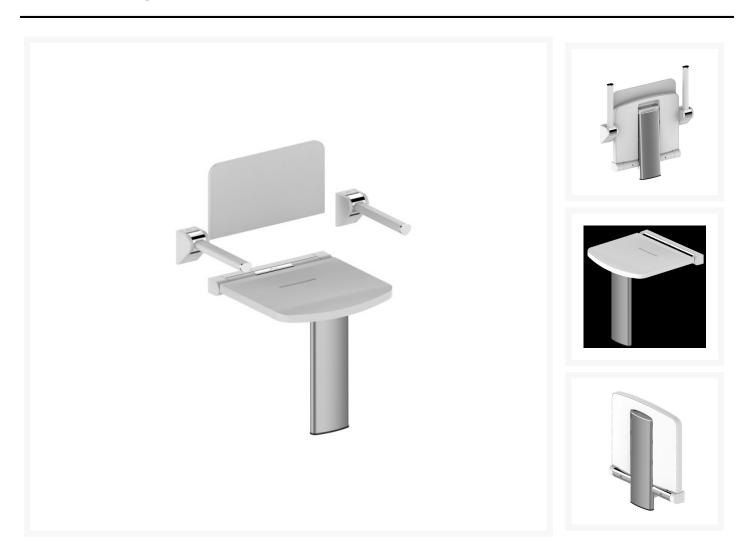

## **Description**

AKW onyx series compact fold-up shower seat with backrest, arms and single fold down leg. White. Made from strong, durable materials to ensure the seat can be utilised by a wide variety of users with an ergonomic shaped seat design providing user comfort. Arm rests offer stability when lowering and rising from a shower seat. Able to be folded up, saving space and creating a multi-user environment, beneficial for small enclosures due to its compact size. Easily accessible for all users with a soft-close function.

Can be folded away and stored against the wall when not in use.

Armrests offer improved stability when lowering and rising from a shower seat.

This AKW shower seat has a maximum load capacity of 200kg / 31 Stone, wall mounted and is designed for easy cleaning, installation and maintenance.

#### **Key benefits:**

- Safe and easy to use soft-closing function
- Water drainage slot ensures that the seat dries properly after use
- Compact in size for small enclosures
- Folds compactly against the wall when not in use
- Easy installation and maintenance
- Stylish design