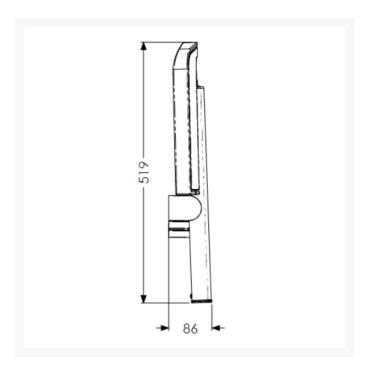

#### **Technical details:**

- Maximum load capacity (kg / Stone): 200 / 31
- Projection when folded (mm): 86
- Projection of seat from wall (unfolded) (mm): 370
- Projection of arm rests from wall (unfolded) (mm): 380
- Width of seat (mm): 383
- Height of seat (mm): 480