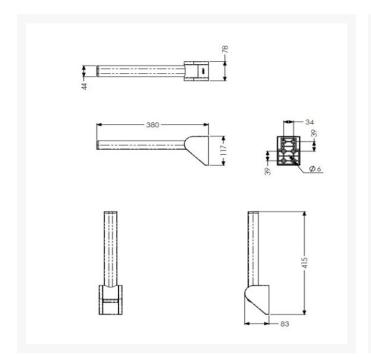

#### **Technical details:**

- Maximum load capacity (kg / Stone): 200 / 31
- Projection when folded (mm): 86
- Projection of seat from wall (unfolded) (mm): 370
- Projection of arm rests from wall (unfolded) (mm): 380
- Width of seat (mm): 383
- Height of seat (mm): 480