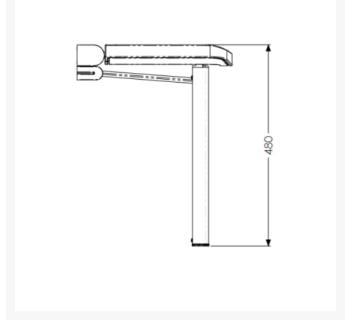

#### **Technical details:**

- Maximum load capacity (kg / Stone): 200 / 31
- Projection when folded (mm): 86
- Projection of seat from wall (unfolded) (mm): 370
- Projection of arm rests from wall (unfolded) (mm): 380
- Width of seat (mm): 383
- Height of seat (mm): 480