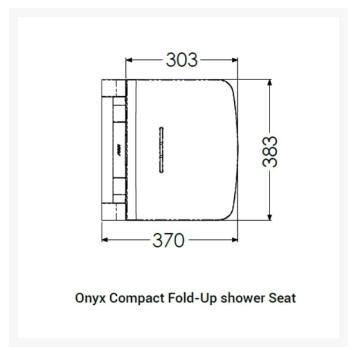

#### **Technical details:**

- Maximum load capacity (kg / Stone): 200 / 31
- Projection when folded (mm): 86
- Projection of seat from wall (unfolded) (mm): 370
- Projection of arm rests from wall (unfolded) (mm): 380
- Width of seat (mm): 383
- Height of seat (mm): 480