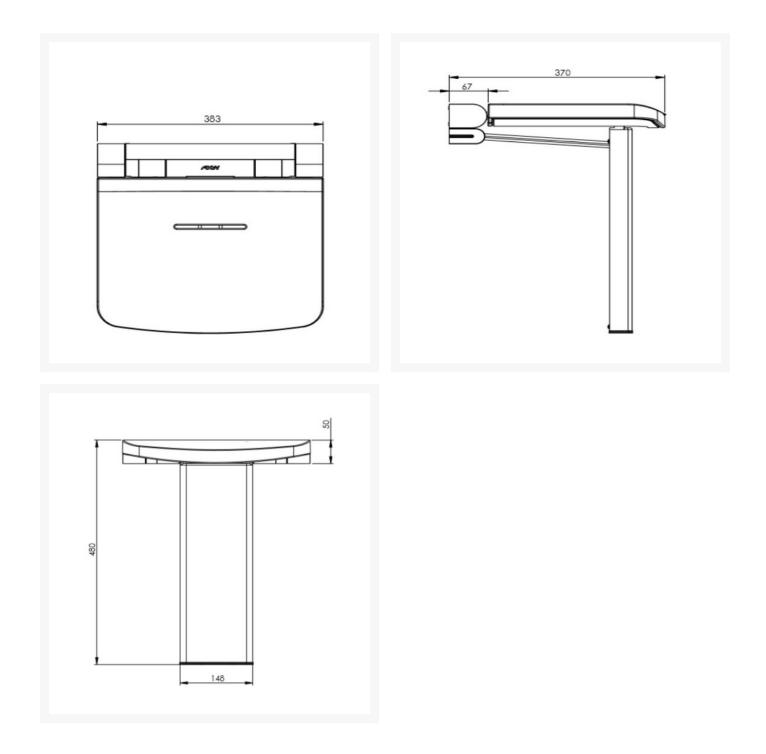

#### **Technical details:**

- Maximum load capacity (kg / Stone): 200 / 31
- Projection when folded (mm): 86
- Projection of seat from wall (unfolded) (mm): 370
- Projection of arm rests from wall (unfolded) (mm): 380
- Width of seat (mm): 383
- Height of seat (mm): 480
- Materials: ABS seat, Aluminium leg, die-cast zinc brackets and pivot, stainless steel components and nylon components