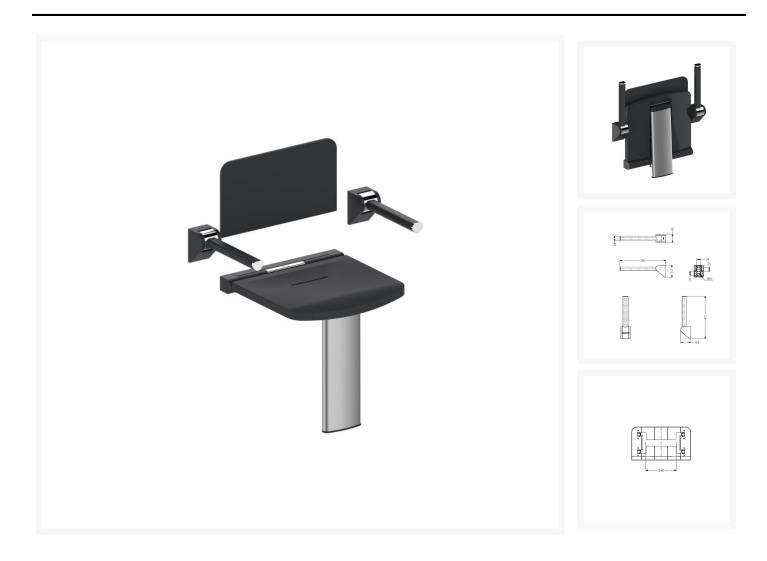

# AKW Onyx Compact Shower Seat w/ Back & Arms - Black

Product Code: 02804BK-LS

## Description

AKW onyx series compact fold-up shower seat with backrest, arms and single fold down leg. Black. Made from strong, durable materials to ensure the seat can be utilised by a wide variety of users with an ergonomic shaped seat design providing user comfort. Able to be folded up, saving space and creating a multi-user environment, beneficial for small enclosures due to its compact size. Easily accessible for all users with a soft-close function.

Can be folded away and stored against the wall when not in use.

Armrests offer improved stability when lowering and rising from a shower seat.

This AKW shower seat has a maximum load capacity of 200kg / 31 Stone, wall mounted and is designed for

#### **Technical details:**

- Maximum load capacity (kg / Stone): 200 / 31
- Projection when folded (mm): 86
- Projection of seat from wall (unfolded) (mm): 370
- Projection of arm rests from wall (unfolded) (mm): 380
- Width of seat (mm): 383
- Height of seat (mm): 480
- Materials: ABS seat, Aluminium leg, die-cast zinc brackets and pivot, stainless steel components and nylon components