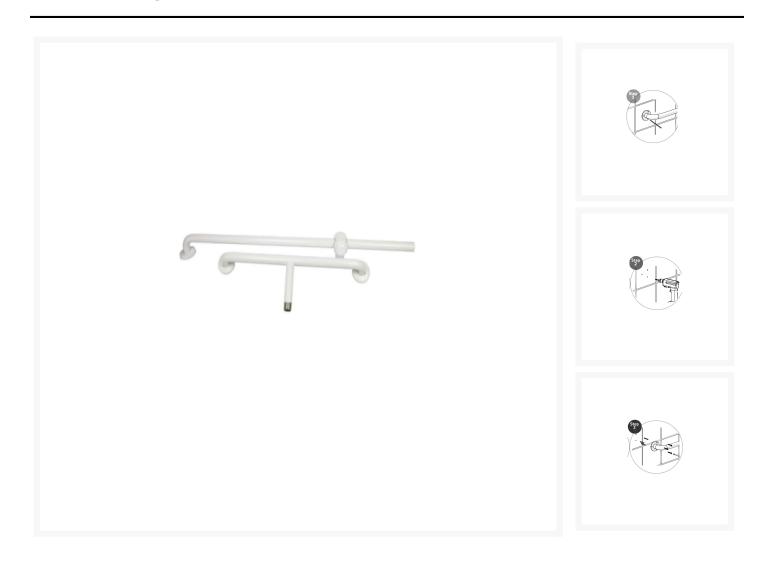

# AKW - 1200x300x300 T Shape Grab Rail - Epoxy Coated SS - White

Product Code: 01245WH

### Description

AKW 1200x300x300 T Shape grab rail - epoxy coated ss. Constructed from stainless steel to provide additional strength and stability.

#### **Technical details:**

- Length Overall (mm): 1200x300x300
- Rail diameter (mm): 32
- Wall to rail clearance (mm): 56
- Concealed Fixings
- Tested to a maximum load of 100kg this refers to grabrail only