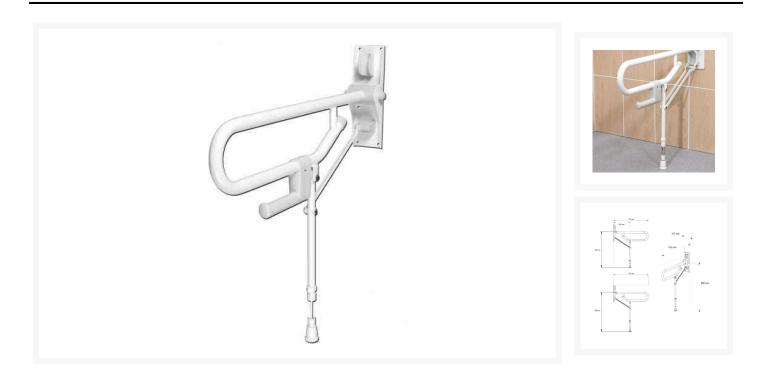

## **Description**

The AKW 1800 Series 765mm long hinged fold-up double hairpin grab rail, adjustable leg and TRH. Constructed from high quality materials with a leg that provides additional strength and stability.

#### **Key benefits:**

- Provides support for multi-user bathrooms
- Designed to fold neatly back to the wall Ideal when space is limited
- Accommodates user-specific height requirements
- Epoxy resin coating and rust inhibitor treatment Ensures durability
- Doc M compliant
- Leg can be cutdown to length
- Optional toilet roll holder
- Matching AKW grabrails and accessories also available

#### **Technical details:**

- Overall length (mm): 765
- Rail diameter (mm): 32
- Overall projection from the wall (mm): 765
- Height to top of rail (mm): 680
- Exposed fixings on wall plate
- Tested to a maximum load of 30 stone / 200kg this refers to grabrail only