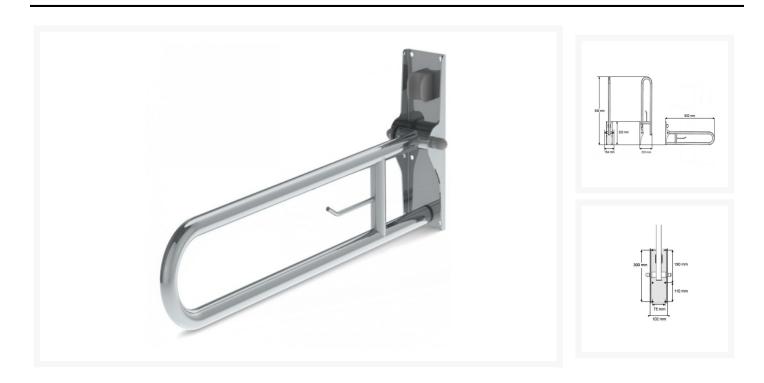

## Description

The AKW hinged fold-up double hairpin rail. Constructed from stainless steel and an epoxy resin coating provides strength and a longer life.

#### **Key benefits:**

• Folds back to maximise space

- Accommodates user-specific height requirements
- epoxy resin and rust inhibitor provide longer life
- optional toilet roll holder
- Doc M compliant
- Matching AKW grabrails and accessories also available

#### **Technical details:**

- Overall length (mm): 800
- Rail diameter (mm): 32
- Maximum load 100kg this refers to rail only
- Exposed fixings

## **Additional Information**

| Manufacturer       | AKW / Contour                |
|--------------------|------------------------------|
| Length (mm)        | 800                          |
| WC Projection (mm) | 700, 750                     |
| Colour             | Polished Stainless Steel     |
| Surface Finish     | Epoxy Resin Coating          |
| Туре               | Hinged Arm Support           |
| Material           | Stainless Steel              |
| Mounting           | Wall                         |
| Fixings            | Exposed                      |
| Adjustable         | Fixed Height (No Adjustment) |