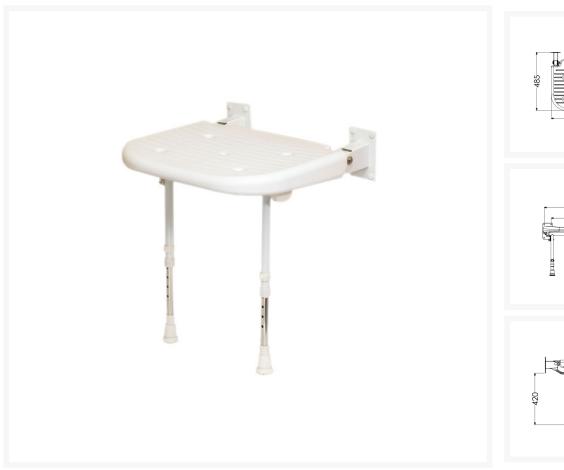

## **Description**

AKW 4000 series standard bariatric fold-up shower seat with support legs, white moulding with no padding, designed for accommodating varied individual needs.

At the point of installation, seat height can be adjusted between 390mm – 640mm to maximise comfort by accommodating the clients' needs.

Can be folded away and stored against the wall when not in use, allowing the shower to be accessible to all.

This AKW shower seat has a maximum load capacity of 254kg / 40 Stone, wall mounted and is designed for easy cleaning.

#### **Technical details:**

- Maximum load capacity (kg / Stone): 254 / 40
- Projection when folded (mm): 155
- Projection of seat from wall (unfolded) (mm): 485
- Width of seat (mm): 460
- Maximum height (mm): 640
- Minimum height (mm): 390
- Materials: Rust-proof stainless steel