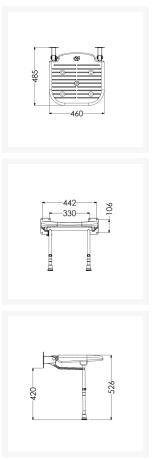

#### **Technical details:**

- Maximum load capacity (kg / Stone): 254 / 40
- Projection when folded (mm): 155
- Projection of seat from wall (unfolded) (mm): 485
- Width of seat (mm): 460
- Maximum height (mm): 640
- Minimum height (mm): 390
- Materials: Rust-proof stainless steel