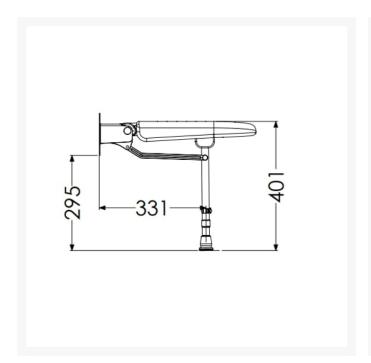

#### **Technical details:**

- Maximum load capacity (kg / Stone): 254 / 40
- Projection when folded (mm): 155
- Projection of seat from wall (unfolded) (mm): 485
- Width of seat (mm): 460
- Maximum height (mm): 640
- Minimum height (mm): 390
- Materials: Rust-proof stainless steel