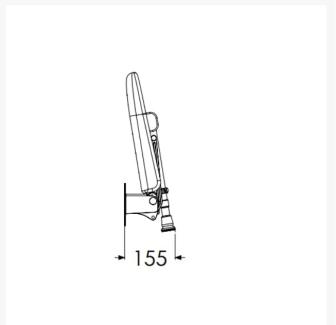

#### **Technical details:**

- Maximum load capacity (kg / Stone): 254 / 40
- Projection when folded (mm): 155
- Projection of seat from wall (unfolded) (mm): 485
- Width of seat (mm): 460
- Maximum height (mm): 640
- Minimum height (mm): 390
- Materials: Rust-proof stainless steel