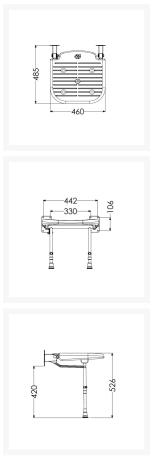

#### **Technical details:**

- Maximum load capacity (kg / Stone): 254 / 40
- Projection when folded (mm): 155
- Projection of seat from wall (unfolded) (mm): 485
- Width of seat (mm): 460
- Maximum height (mm): 640
   www.independent4life.co.uk | info@independent4life.co.uk | Tel: 0800 500 3001 | VAT No: 942447711

  EORI GB942447711000

- Minimum height (mm): 390
- Materials: Rust-proof stainless steel