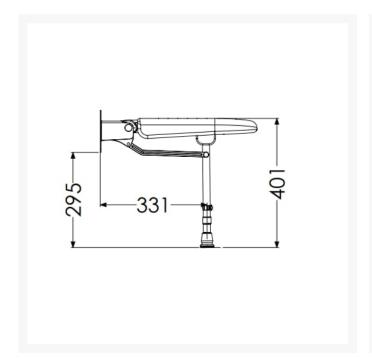

At the point of installation, seat height can be adjusted between 390mm – 640mm to maximise comfort by accommodating the clients' needs.

Can be folded away and stored against the wall when not in use, allowing the shower to be accessible to all.

#### **Technical details:**

- Maximum load capacity (kg / Stone): 254 / 40
- Projection when folded (mm): 155
- Projection of seat from wall (unfolded) (mm): 485
- Width of seat (mm): 460
- Maximum height (mm): 640
   www.independent4life.co.uk | info@independent4life.co.uk | Tel: 0800 500 3001 | VAT No: 942447711

  EORI GB942447711000

- Minimum height (mm): 390
- Materials: Rust-proof stainless steel