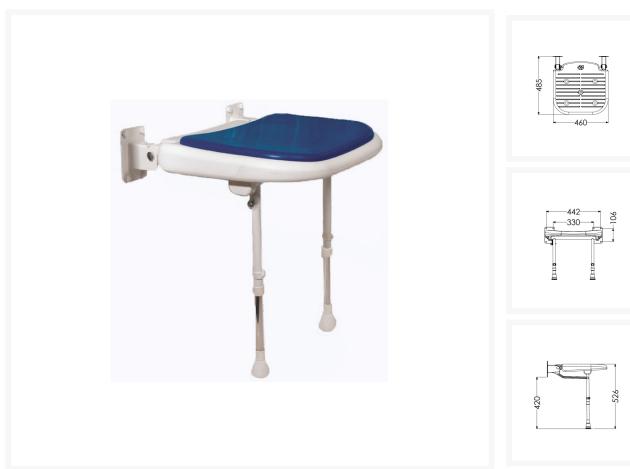

## **Description**

AKW 4000 series standard bariatric fold-up padded shower seat with support legs, designed for accommodating varied individual needs. The contrasting blue coloured padding and white mould aids the visually impaired, padding provides comfort. The seat pad can be easily removed making cleaning easier.

This AKW shower seat has a maximum load capacity of 254kg / 40 Stone, wall mounted and is designed for easy cleaning.

#### **Key benefits:**

- Made from stainless steel, ensuring durability for long-term use
- Comfortable in use
- +/- 13mm fine adjustment to support leg, allowing for gradient in floor to optimise comfort on a level seating
- Seat pad is easily removable for cleaning
- Folds compactly against the wall when not in use
- Ideal for situations requiring side transfers
- Cushion fixing lugs prevent the cushion from moving during side transfers
- Easily removeable cushion for cleaning