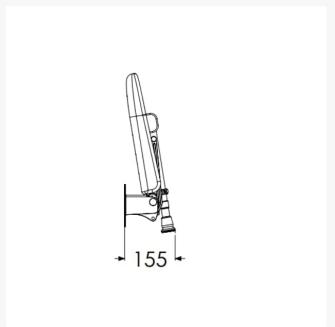

At the point of installation, seat height can be adjusted between 390mm – 640mm to maximise comfort by accommodating the clients' needs.

Can be folded away and stored against the wall when not in use, allowing the shower to be accessible to all.

#### **Technical details:**

- Maximum load capacity (kg / Stone): 254 / 40
- Projection when folded (mm): 155
- Projection of seat from wall (unfolded) (mm): 485
- Width of seat (mm): 460
- Maximum height (mm): 640
   www.independent4life.co.uk | info@independent4life.co.uk | Tel: 0800 500 3001 | VAT No: 942447711