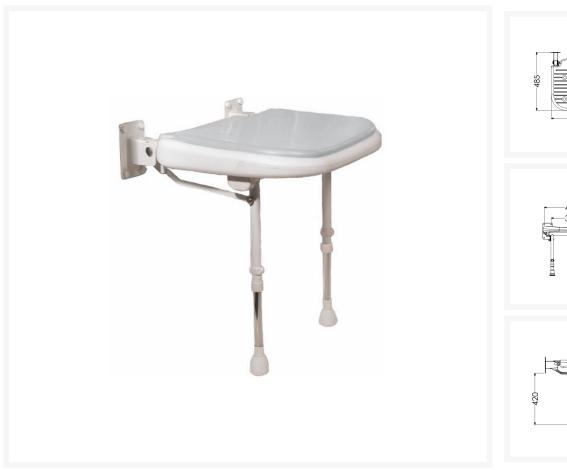

## **Description**

AKW 4000 series standard bariatric fold-up padded shower seat with support legs, designed for accommodating varied individual needs. The contrasting grey coloured padding and white mould aids the visually impaired, padding provides comfort. The seat pad can be easily removed making cleaning easier.

This AKW shower seat has a maximum load capacity of 254kg / 40 Stone, wall mounted and is designed for easy cleaning.

#### **Key benefits:**

- Made from stainless steel, ensuring durability for long-term use
- Comfortable in use
- +/- 13mm fine adjustment to support leg, allowing for gradient in floor to optimise comfort on a level seating
- Seat pad is easily removable for cleaning
- Folds compactly against the wall when not in use
- Ideal for situations requiring side transfers
- Cushion fixing lugs prevent the cushion from moving during side transfers
- Easily removeable cushion for cleaning