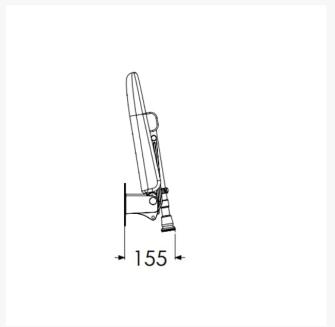

#### **Technical details:**

- Maximum load capacity (kg / Stone): 254 / 40
- Projection when folded (mm): 155
- Projection of seat from wall (unfolded) (mm): 485
- Width of seat (mm): 460
- Maximum height (mm): 640 www.independent4life.co.uk | info@independent4life.co.uk | Tel: 0800 500 3001 | VAT No: 942447711