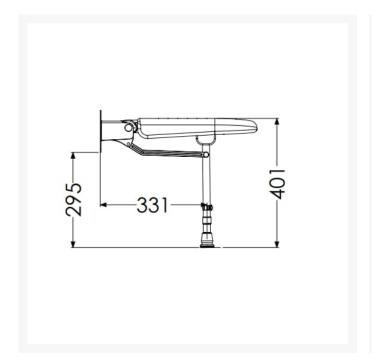

At the point of installation, seat height can be adjusted between 390mm – 640mm to maximise comfort by accommodating the clients' needs.

Can be folded away and stored against the wall when not in use, allowing the shower to be accessible to all.

#### **Technical details:**

- Maximum load capacity (kg / Stone): 254 / 40
- Projection when folded (mm): 155
- Projection of seat from wall (unfolded) (mm): 485
- Width of seat (mm): 460
- Maximum height (mm): 640 www.independent4life.co.uk | info@independent4life.co.uk | Tel: 0800 500 3001 | VAT No: 942447711