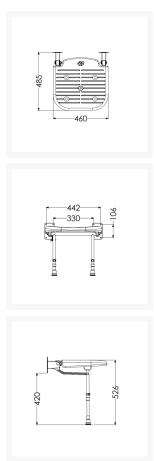

#### **Technical details:**

- Maximum load capacity (kg / Stone): 254 / 40
- Projection when folded (mm): 155
- Projection of seat from wall (unfolded) (mm): 485
- Width of seat (mm): 460
- Maximum height (mm): 640 www.independent4life.co.uk | info@independent4life.co.uk | Tel: 0800 500 3001 | VAT No: 942447711

EORI GB942447711000

- Minimum height (mm): 390
- Materials: Rust-proof stainless steel