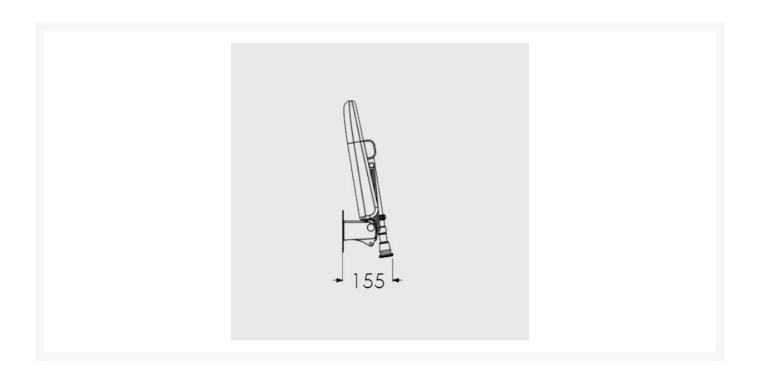

#### **Technical details:**

- Maximum load capacity (kg / Stone): 254 / 40
- Projection when folded (mm): 155
- Projection of seat from wall (unfolded) (mm): 486
- Width of seat (mm): 580
- Maximum height (mm): 640
- Minimum height (mm): 390
- Materials: Rust-proof stainless steel