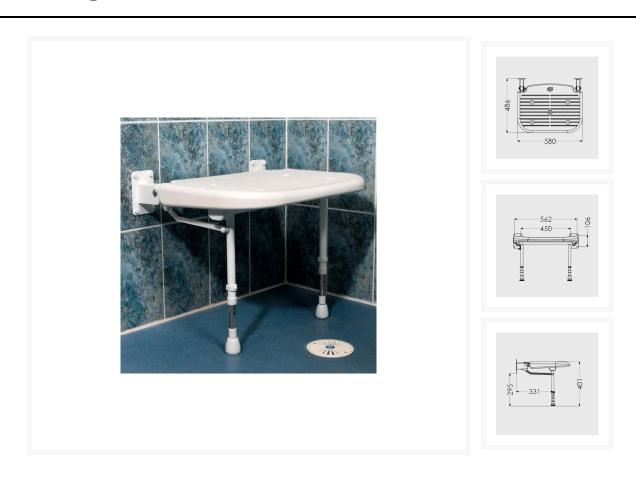

At the point of installation, seat height can be adjusted between 390mm – 640mm to maximise comfort by accommodating the clients' needs.

Can be folded away and stored against the wall when not in use, allowing the shower to be accessible to all.

This AKW shower seat has a maximum load capacity of 254kg / 40 Stone, wall mounted and is designed for easy cleaning.

#### **Technical details:**

- Maximum load capacity (kg / Stone): 254 / 40
- Projection when folded (mm): 155
- Projection of seat from wall (unfolded) (mm): 486
- Width of seat (mm): 580
- Maximum height (mm): 640
- Minimum height (mm): 390
- Materials: Rust-proof stainless steel