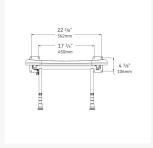

#### **Technical details:**

- Maximum load capacity (kg / Stone): 317.5 / 50
- Projection when folded (mm): 157
- Projection of seat from wall (unfolded) (mm): 485
- Width of seat (mm): 658
- Maximum height (mm): 640
- Minimum height (mm): 390
- Materials: Rust-proof stainless steel