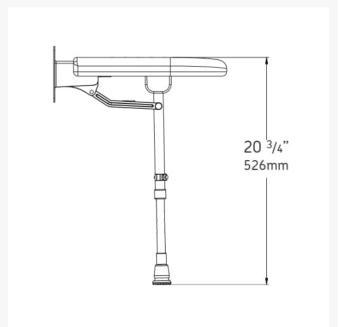

#### **Technical details:**

- Maximum load capacity (kg / Stone): 317.5 / 50
- Projection when folded (mm): 157
- Projection of seat from wall (unfolded) (mm): 485
- Width of seat (mm): 658
- Maximum height (mm): 640
- Minimum height (mm): 390
- Materials: Rust-proof stainless steel