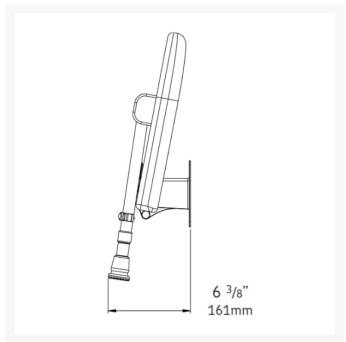

#### **Technical details:**

- Maximum load capacity (kg / Stone): 317.5 / 50
- Projection when folded (mm): 157
- Projection of seat from wall (unfolded) (mm): 485
- Width of seat (mm): 658
- Maximum height (mm): 640
- Minimum height (mm): 390
- Materials: Rust-proof stainless steel