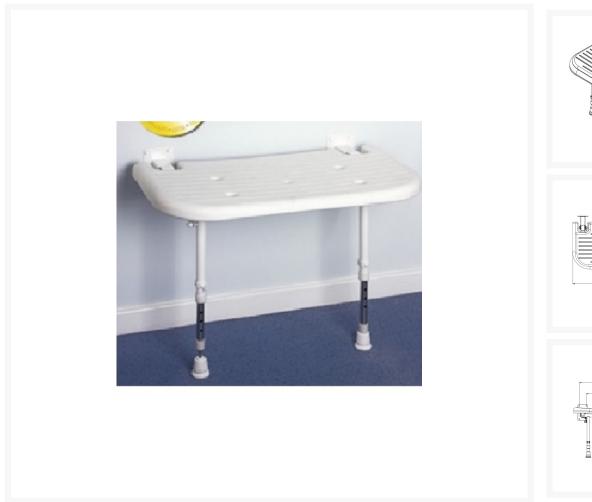

### **Description**

AKW 4000 series large extra-wide bariatric fold-up shower seat with legs, white moulded. designed for accommodating varied individual needs. A unique and innovative design provides years of trouble free service with a construction of stainless steel to ensure durability and long term use. No padding.

At the point of installation, seat height can be adjusted between 390mm – 640mm to maximise comfort by accommodating the clients' needs.

Can be folded away and stored against the wall when not in use, allowing accessibility for all.

This AKW shower seat has a maximum load capacity of 317.5kg / 50 Stone, wall mounted and is designed for easy cleaning.