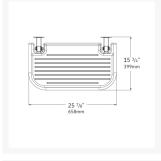

#### **Technical details:**

- Maximum load capacity (kg / Stone): 317.5 / 50
- Projection when folded (mm): 157
- Projection of seat from wall (unfolded) (mm): 485
- Width of seat (mm): 658
- Maximum height (mm): 640
- Minimum height (mm): 390
- Materials: Rust-proof stainless steel