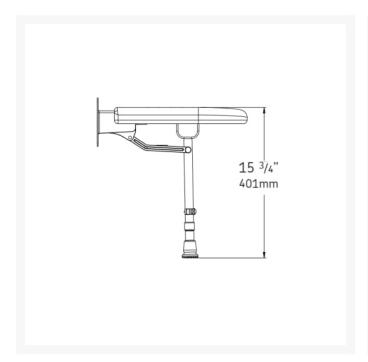

At the point of installation, seat height can be adjusted between 390mm – 640mm to maximise comfort by accommodating the clients' needs.

Can be folded away and stored against the wall when not in use, allowing accessibility for all.

#### **Technical details:**

- Maximum load capacity (kg / Stone): 317.5 / 50
- Projection when folded (mm): 157
- Projection of seat from wall (unfolded) (mm): 485
- Width of seat (mm): 658
- Maximum height (mm): 640
- Minimum height (mm): 390
- Materials: Rust-proof stainless steel