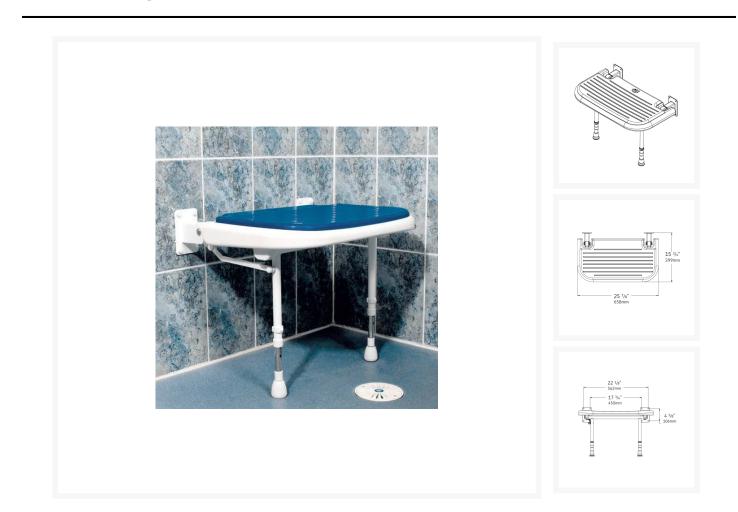

## Description

AKW 4000 series large extra-wide rectangular fold-up shower seat, designed for accommodating varied individual needs. The white moulding contrasts with the blue coloured padding aiding the visually impaired, padding provides comfort. Easy to clean the removable seat.

This AKW shower seat has a maximum load capacity of 317.5kg / 50 Stone, wall mounted and is designed for easy cleaning.

#### **Technical details:**

- Maximum load capacity (kg / Stone): 317.5 / 50
- Projection when folded (mm): 161
- Projection of seat from wall (unfolded) (mm): 399
- Width of seat (mm): 658
- Maximum height (mm): 640
- Minimum height (mm): 390
- Materials: Rust-proof stainless steel