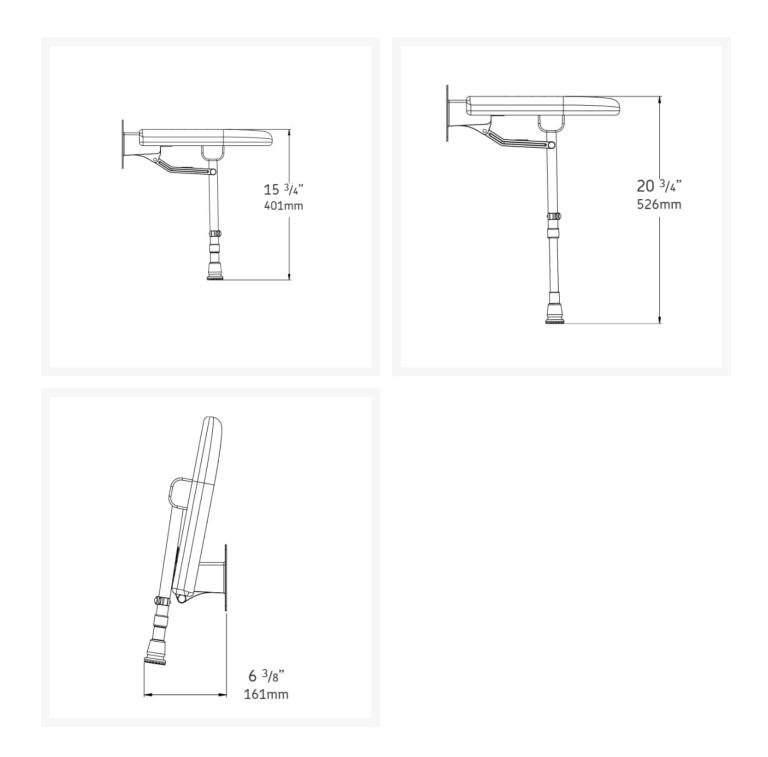

#### **Technical details:**

- Maximum load capacity (kg / Stone): 317.5 / 50
- Projection when folded (mm): 161
- Projection of seat from wall (unfolded) (mm): 399
- Width of seat (mm): 658
- Maximum height (mm): 640
- Minimum height (mm): 390
- Materials: Rust-proof stainless steel