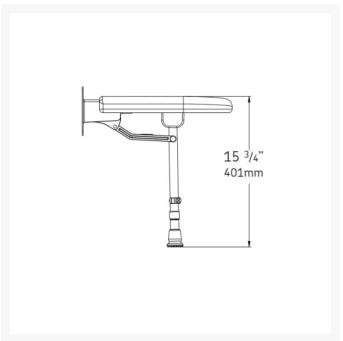

At the point of installation, seat height can be adjusted between 390mm – 640mm to maximise comfort by accommodating the clients' needs.

Can be folded away and stored against the wall when not in use, allowing accessibility for all.

#### **Technical details:**

- Maximum load capacity (kg / Stone): 317.5 / 50
- Projection when folded (mm): 161
- Projection of seat from wall (unfolded) (mm): 399
- Width of seat (mm): 658
- Maximum height (mm): 640
- Minimum height (mm): 390
- Materials: Rust-proof stainless steel