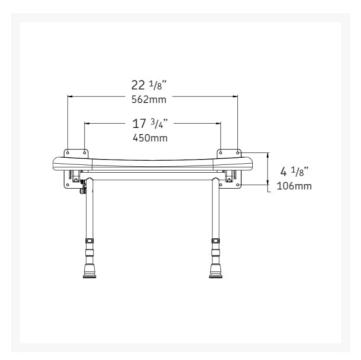

#### **Technical details:**

- Maximum load capacity (kg / Stone): 317.5 / 50
- Projection when folded (mm): 161
- Projection of seat from wall (unfolded) (mm): 399
- Width of seat (mm): 658
- Maximum height (mm): 640
- Minimum height (mm): 390
- Materials: Rust-proof stainless steel