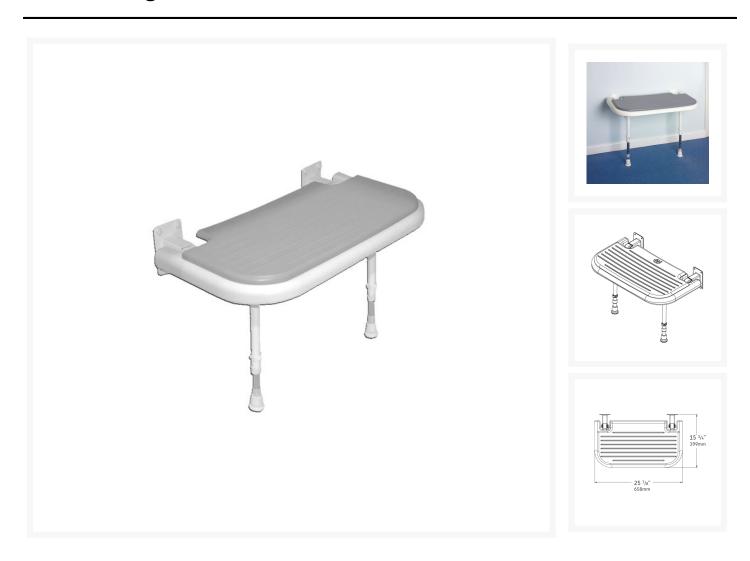

#### **Technical details:**

- Maximum load capacity (kg / Stone): 317.5 / 50
- Projection when folded (mm): 161
- Projection of seat from wall (unfolded) (mm): 399
- Width of seat (mm): 658
- Maximum height (mm): 640
- Minimum height (mm): 390
- Materials: Rust-proof stainless steel