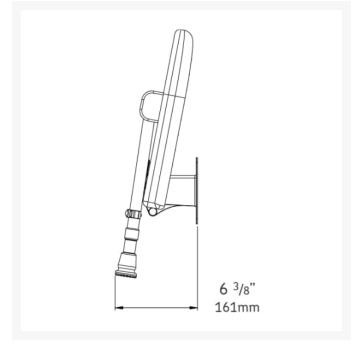

#### **Technical details:**

- Maximum load capacity (kg / Stone): 317.5 / 50
- Projection when folded (mm): 161
- Projection of seat from wall (unfolded) (mm): 399
- Width of seat (mm): 658
- Maximum height (mm): 640
- Minimum height (mm): 390
- Materials: Rust-proof stainless steel