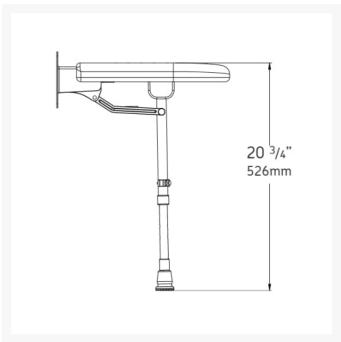

At the point of installation, seat height can be adjusted between 390mm – 640mm to maximise comfort by accommodating the clients' needs.

Can be folded away and stored against the wall when not in use, allowing accessibility for all.

#### **Technical details:**

- Maximum load capacity (kg / Stone): 317.5 / 50
- Projection when folded (mm): 161
- Projection of seat from wall (unfolded) (mm): 399
- Width of seat (mm): 658
- Maximum height (mm): 640
- Minimum height (mm): 390
- Materials: Rust-proof stainless steel