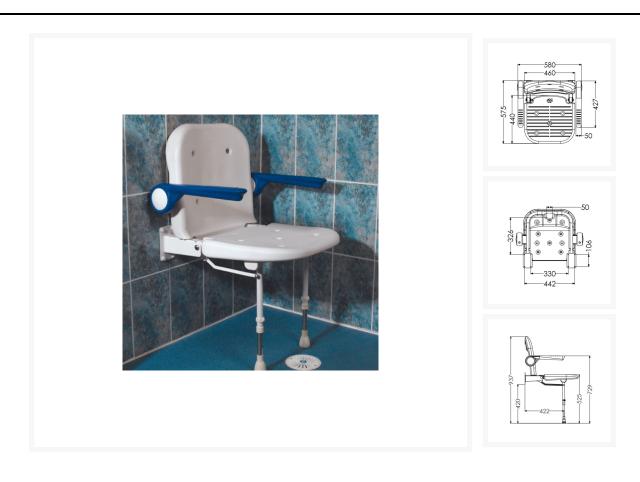

# **Description**

AKW 4000 series bariatric fold-up moulded shower seat with support legs, backrest and padded arms, white mould. Designed to accommodate a variety of individual needs of users. Unique and innovative design provides years of trouble free service. The contrasting blue colour armrests and white mould aids the visually impaired, armrests have independent folding arms making it ideal for situations where side to side transfers are required.

At the point of installation, seat height can be adjusted between 390mm – 640mm to maximise comfort by accommodating the clients' needs.

Can be folded away and stored against the wall when not in use.

This AKW shower seat has a maximum load capacity of 254kg / 40 Stone. Wall mounted.

### **Technical details:**

- Maximum load capacity (kg / Stone): 254 / 40
- · Armrest colour: Blue
- Projection when folded (mm): 250
- Projection of seat from wall (unfolded) (mm): 575
- Width of seat (mm): 460
- Maximum height (mm): 640
- Minimum height (mm): 390