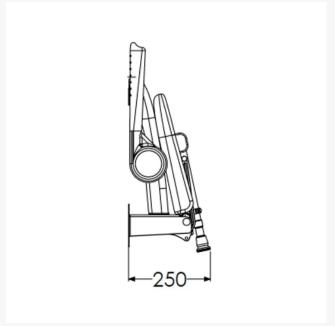

At the point of installation, seat height can be adjusted between 390mm – 640mm to maximise comfort by accommodating the clients' needs.

Can be folded away and stored against the wall when not in use.

This AKW shower seat has a maximum load capacity of 254kg / 40 Stone. Wall mounted.

### **Technical details:**

- Maximum load capacity (kg / Stone): 254 / 40
- · Armrest colour: Blue
- Projection when folded (mm): 250
- Projection of seat from wall (unfolded) (mm): 575
- Width of seat (mm): 460
- Maximum height (mm): 640
- Minimum height (mm): 390