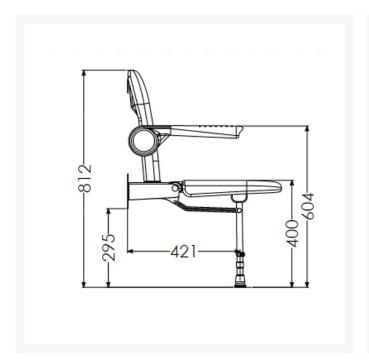

At the point of installation, seat height can be adjusted between 390mm – 640mm to maximise comfort by accommodating the clients' needs.

Can be folded away and stored against the wall when not in use.

This AKW shower seat has a maximum load capacity of 254kg / 40 Stone. Wall mounted.

### **Technical details:**

- Maximum load capacity (kg / Stone): 254 / 40
- · Armrest colour: Blue
- Projection when folded (mm): 250
- Projection of seat from wall (unfolded) (mm): 575
- Width of seat (mm): 460
- Maximum height (mm): 640
- Minimum height (mm): 390