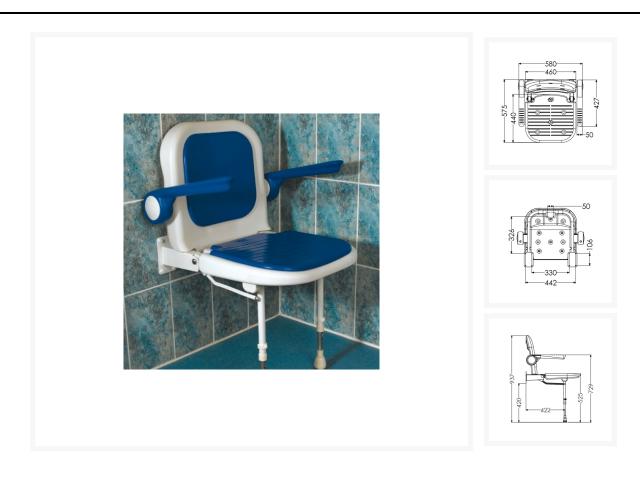

# **Description**

AKW 4000 series bariatric fold-up moulded shower seat with support legs, backrest and arms. White moulded, blue Padding. Designed to accommodate a variety of individual needs of users. Unique and innovative design provides years of trouble free service. The contrasting blue coloured padding and white mould aids the visually impaired. Armrests have independent folding arms making it ideal for situations where side transfers are required.

### **Technical details:**

• Maximum load capacity (kg / Stone): 254 / 40

Armrest colour: BlueSeat colour: Blue

Scar colour. Blue

• Back colour: Blue

- Projection when folded (mm): 250
- Projection of seat from wall (unfolded) (mm): 575
- Width of seat (mm): 460
- Maximum height (mm): 640
- Minimum height (mm): 390
- Materials: Rust-proof stainless steel