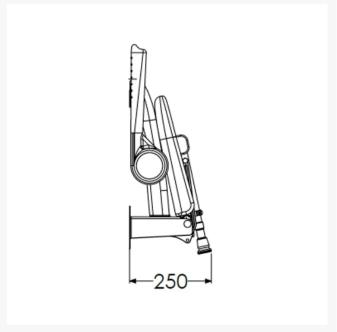

### **Technical details:**

• Maximum load capacity (kg / Stone): 254 / 40

Armrest colour: BlueSeat colour: Blue

Scar colour. Blue

• Back colour: Blue

- Projection when folded (mm): 250
- Projection of seat from wall (unfolded) (mm): 575
- Width of seat (mm): 460
- Maximum height (mm): 640
- Minimum height (mm): 390
- Materials: Rust-proof stainless steel