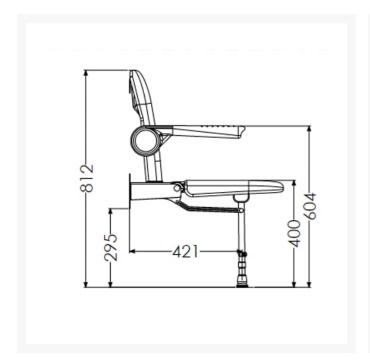

At the point of installation, seat height can be adjusted between 390mm – 640mm to maximise comfort by accommodating the clients' needs.

Can be folded away and stored against the wall when not in use.

This AKW shower seat has a maximum load capacity of 254kg / 40 Stone. Wall mounted. Easy cleaning.

### **Technical details:**

• Maximum load capacity (kg / Stone): 254 / 40

Armrest colour: BlueSeat colour: Blue

Scar colour. Blue

• Back colour: Blue

- Projection when folded (mm): 250
- Projection of seat from wall (unfolded) (mm): 575
- Width of seat (mm): 460
- Maximum height (mm): 640
- Minimum height (mm): 390
- Materials: Rust-proof stainless steel