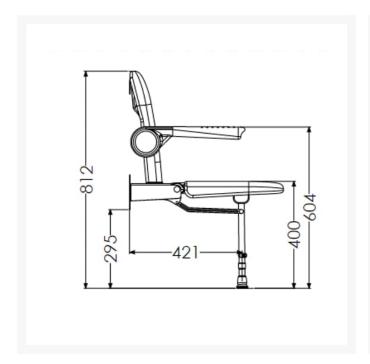

#### **Technical details:**

- Maximum load capacity (kg / Stone): 254 / 40
- · Armrest colour: Grey
- Seat colour: Grey
- Back colour: Grey

- Projection when folded (mm): 250
- Projection of seat from wall (unfolded) (mm): 575
- Width of seat (mm): 460
- Maximum height (mm): 640
- Minimum height (mm): 390
- Materials: Rust-proof stainless steel