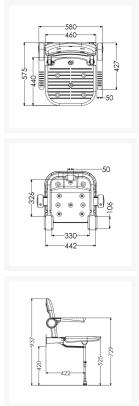

#### **Technical details:**

- Maximum load capacity (kg / Stone): 254 / 40
- · Armrest colour: Grey
- Seat colour: Grey
- Back colour: Grey

- Projection when folded (mm): 250
- Projection of seat from wall (unfolded) (mm): 575
- Width of seat (mm): 460
- Maximum height (mm): 640
- Minimum height (mm): 390
- Materials: Rust-proof stainless steel