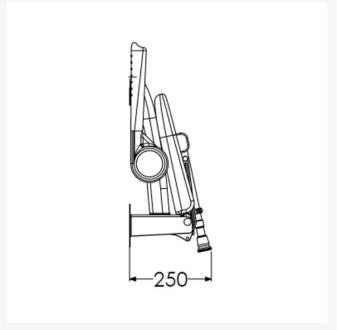

#### **Technical details:**

- Maximum load capacity (kg / Stone): 254 / 40
- · Armrest colour: Grey
- Seat colour: Grey
- Back colour: Grey

- Projection when folded (mm): 250
- Projection of seat from wall (unfolded) (mm): 575
- Width of seat (mm): 460
- Maximum height (mm): 640
- Minimum height (mm): 390
- Materials: Rust-proof stainless steel