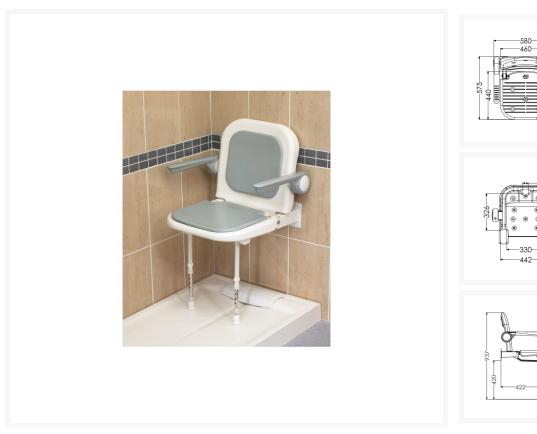

# **Description**

AKW 4000 series bariatric fold-up moulded shower seat with support legs, backrest and arms. White moulded, grey Padding. Designed to accommodate a variety of individual needs of users. Unique and innovative design provides years of trouble free service. The contrasting grey coloured padding and white mould aids the visually impaired. Armrests have independent folding arms making it ideal for situations where side transfers are required.

At the point of installation, seat height can be adjusted between 390mm – 640mm to maximise comfort by accommodating the clients' needs.

Can be folded away and stored against the wall when not in use.

This AKW shower seat has a maximum load capacity of 254kg / 40 Stone. Wall mounted. Easy cleaning.

### **Key benefits:**

- +/- 13mm fine adjustment to support leg, allowing for gradient in floor to optimise comfort on a level seating
- Sturdy design
- Folds compactly against the wall when not in use
- Independent folding arms make it suitable for side transfer from either side
- Ribbed design on armrest and seat pads provides safety during side transfer
- Cushion fixing lugs prevent the cushion from moving during side transfers
- Easily removeable cushions
- Ideal for any situation where side transfer is required