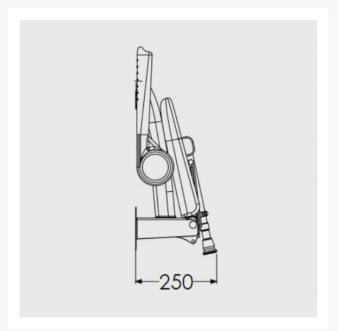

At the point of installation, seat height can be adjusted between 390mm – 640mm to maximise comfort by accommodating the clients' needs.

Can be folded away and stored against the wall when not in use.

This AKW shower seat has a maximum load capacity of 254kg / 40 Stone, wall mounted.

### **Technical details:**

- Maximum load capacity (kg / Stone): 254 / 40
- Armrest colour: Blue
- Projection when folded (mm): 250
- Projection of seat from wall (unfolded) (mm): 575
- Width of seat (mm): 580
- Maximum height (mm): 640
- Minimum height (mm): 390
- Materials: Rust-proof stainless steel