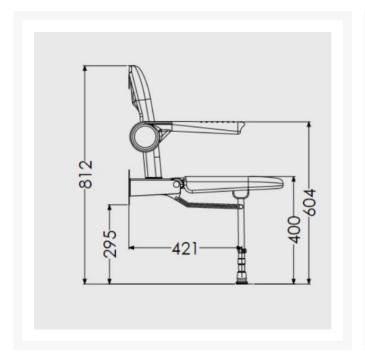

At the point of installation, seat height can be adjusted between 390mm – 640mm to maximise comfort by accommodating the clients' needs.

Can be folded away and stored against the wall when not in use.

This AKW shower seat has a maximum load capacity of 254kg / 40 Stone, wall mounted.

### **Technical details:**

- Maximum load capacity (kg / Stone): 254 / 40
- Armrest colour: Blue
- Projection when folded (mm): 250
- Projection of seat from wall (unfolded) (mm): 575
- Width of seat (mm): 580
- Maximum height (mm): 640
- Minimum height (mm): 390
- Materials: Rust-proof stainless steel