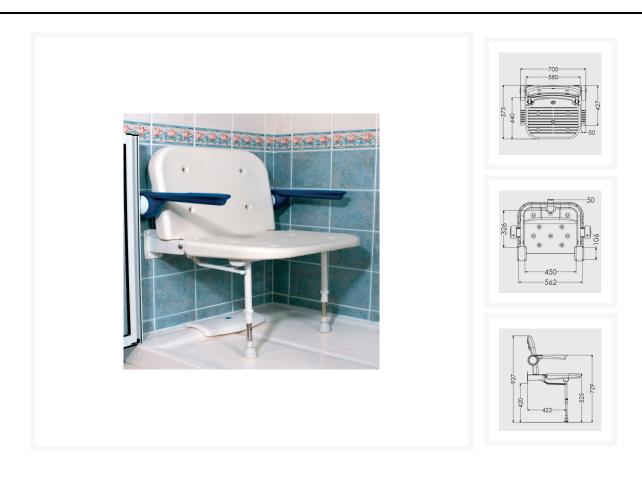

# **Description**

AKW 4000 series extra wide bariatric fold-up moulded shower seat with support legs, backrest and padded arms, white mould. Designed to accommodate a variety of individual needs of users. The contrasting blue colour armrests and white mould aids the visually impaired, armrests have independent folding arms making it ideal for situations where side to side transfers are required.

At the point of installation, seat height can be adjusted between 390mm – 640mm to maximise comfort by accommodating the clients' needs.

Can be folded away and stored against the wall when not in use.

This AKW shower seat has a maximum load capacity of 254kg / 40 Stone, wall mounted.

### **Technical details:**

- Maximum load capacity (kg / Stone): 254 / 40
- Armrest colour: Blue
- Projection when folded (mm): 250
- Projection of seat from wall (unfolded) (mm): 575
- Width of seat (mm): 580
- Maximum height (mm): 640
- Minimum height (mm): 390
- Materials: Rust-proof stainless steel