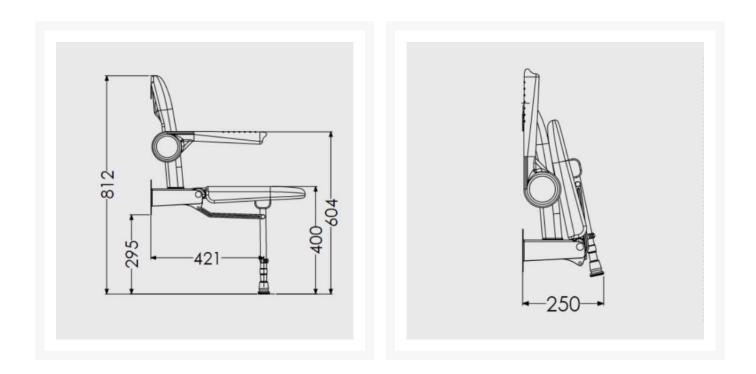

At the point of installation, seat height can be adjusted between 390mm – 640mm to maximise comfort by accommodating the clients' needs.

Can be folded away and stored against the wall when not in use.

This AKW shower seat has a maximum load capacity of 254kg / 40 Stone, wall mounted.

#### **Technical details:**

- Maximum load capacity (kg / Stone): 254 / 40
- Armrest colour: Blue
- Projection when folded (mm): 250
- Projection of seat from wall (unfolded) (mm): 575
- Width of seat (mm): 580
- Maximum height (mm): 640
- Minimum height (mm): 390
- Materials: Rust-proof stainless steel