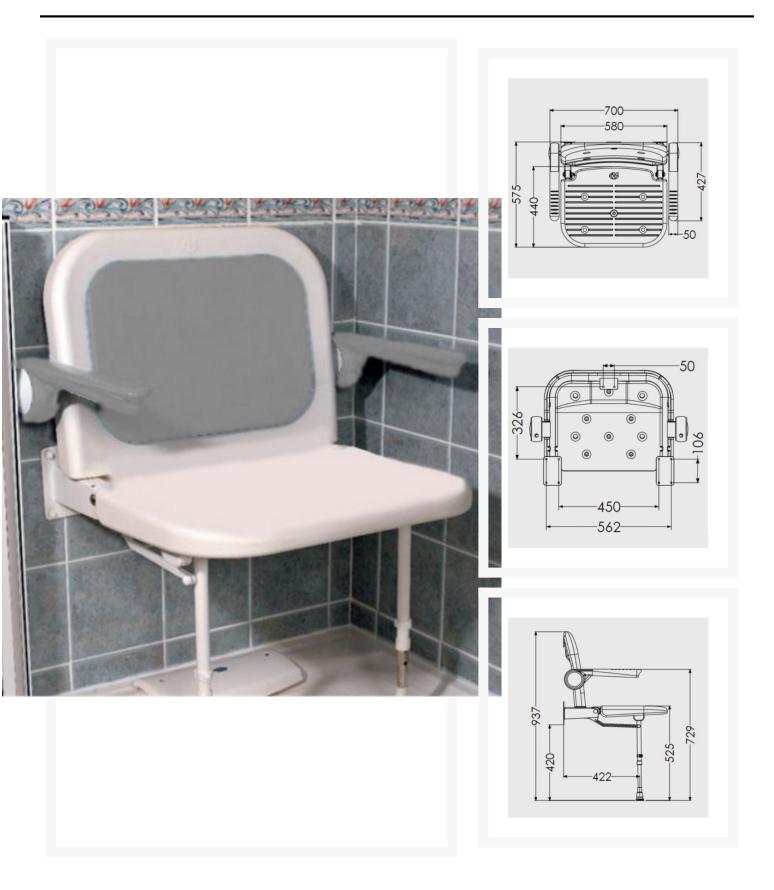

## Description

AKW 4000 series extra wide bariatric fold-up moulded shower seat with support legs, backrest and padded arms, white moulded, designed to accommodate a variety of individual needs of users. The contrasting grey colour armrests and white mould aids the visually impaired, armrests have independent folding arms making it ideal for situations where side to side transfers are required.

At the point of installation, seat height can be adjusted between 390mm – 640mm to maximise comfort by accommodating the clients' needs.

Can be folded away and stored against the wall when not in use.

This AKW shower seat has a maximum load capacity of 254kg / 40 Stone, wall mounted.

#### **Technical details:**

- Maximum load capacity (kg / Stone): 254 / 40
- Armrest colour: Blue
- Projection when folded (mm): 250
- Projection of seat from wall (unfolded) (mm): 575
- Width of seat (mm): 580
- Maximum height (mm): 640
- Minimum height (mm): 390
- Materials: Rust-proof stainless steel