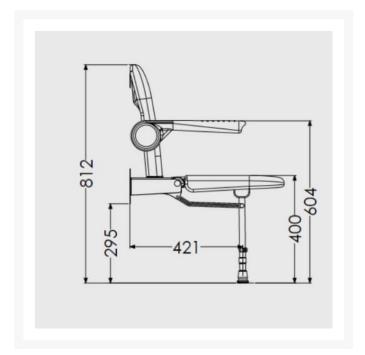

At the point of installation, seat height can be adjusted between 390mm – 640mm to maximise comfort by accommodating the clients' needs.

Can be folded away and stored against the wall when not in use.

This AKW shower seat has a maximum load capacity of 254kg / 40 Stone, wall mounted and is designed for easy cleaning.

#### **Technical details:**

• Maximum load capacity (kg / Stone): 254 / 40

Armrest colour: Blue

Seat colour: Blue

• Back colour: Blue

- Projection when folded (mm): 250
- Projection of seat from wall (unfolded) (mm): 575
- Width of seat (mm): 580
- Maximum height (mm): 640
- Minimum height (mm): 390
- Materials: Rust-proof stainless steel