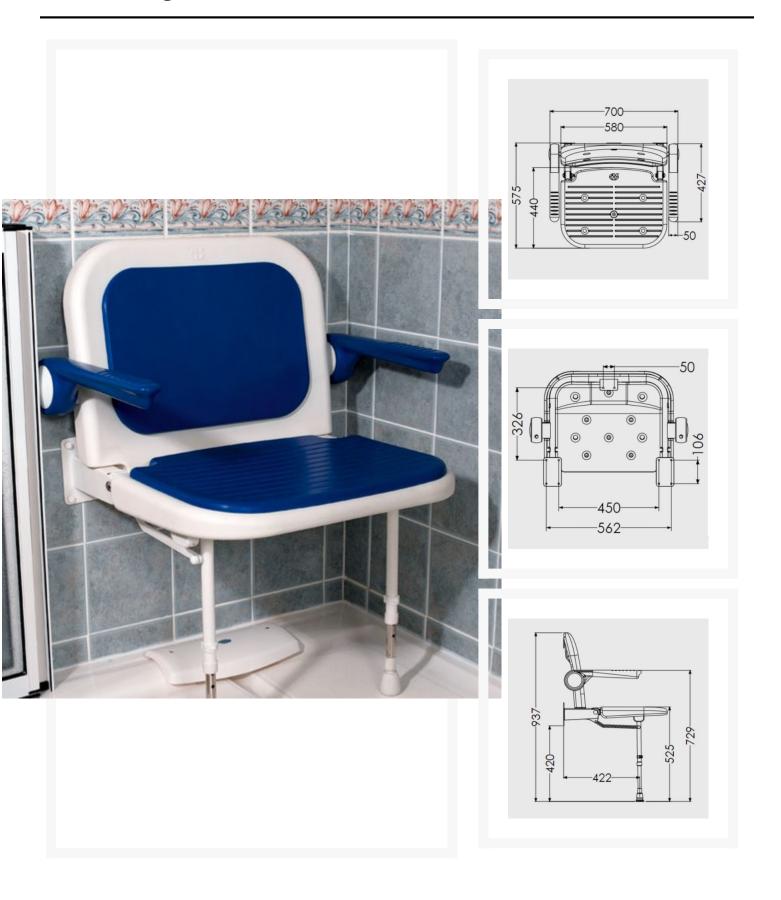

At the point of installation, seat height can be adjusted between 390mm – 640mm to maximise comfort by accommodating the clients' needs.

Can be folded away and stored against the wall when not in use.

This AKW shower seat has a maximum load capacity of 254kg / 40 Stone, wall mounted and is designed for easy cleaning.

#### **Technical details:**

• Maximum load capacity (kg / Stone): 254 / 40

Armrest colour: Blue

Seat colour: Blue

• Back colour: Blue

- Projection when folded (mm): 250
- Projection of seat from wall (unfolded) (mm): 575
- Width of seat (mm): 580
- Maximum height (mm): 640
- Minimum height (mm): 390
- Materials: Rust-proof stainless steel