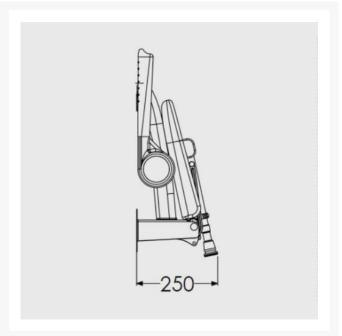

#### **Technical details:**

• Maximum load capacity (kg / Stone): 254 / 40

Armrest colour: Blue

Seat colour: Blue

• Back colour: Blue

- Projection when folded (mm): 250
- Projection of seat from wall (unfolded) (mm): 575
- Width of seat (mm): 580
- Maximum height (mm): 640
- Minimum height (mm): 390
- Materials: Rust-proof stainless steel