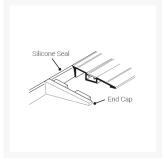

#### **Key benefits:**

- For semi-recessed Braddan shower trays
- Allows easy wheelchair access
- Made from Aluminium
- Includes end caps