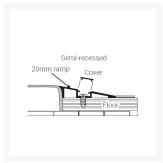

## **Description**

The AKW 20mm high straight ramp is designed to be used with the AKW Braddan shower when the tray is semi-recessed, proving the user/carer wheeled easy and safe access to the shower tray.

#### **Technical details:**

- Width (mm):1800 (can be cut to length)
- o Actual height (mm): 19.4
- Depth of ramp (mm): 74