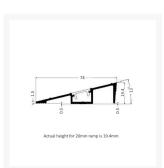

#### **Technical details:**

- Width (mm):1800 (can be cut to length)
- o Actual height (mm): 19.4
- Depth of ramp (mm): 74