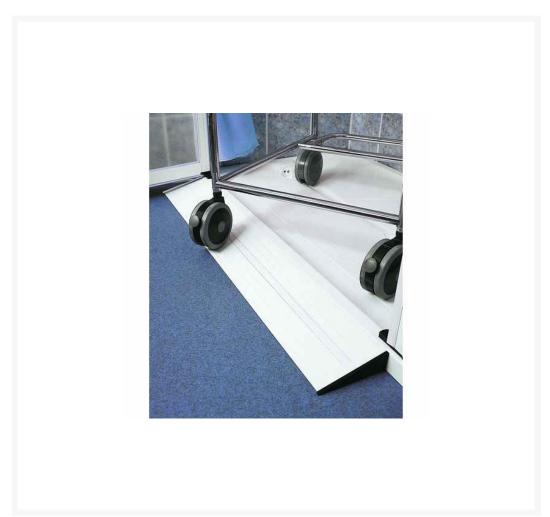

## **Description**

The AKW 20mm high straight ramp is designed to be used with the AKW Braddan shower when the tray is semi-recessed, proving the user/carer wheeled easy and safe access to the shower tray.

1800mm in length the ramp can be cut to the required length to suit the users/shower tray requirements.

Only compatible with the AKW Braddan shower tray.

#### **Key benefits:**

- For semi-recessed Braddan shower trays
- Allows easy wheelchair access
- Made from Aluminium
- Includes end caps