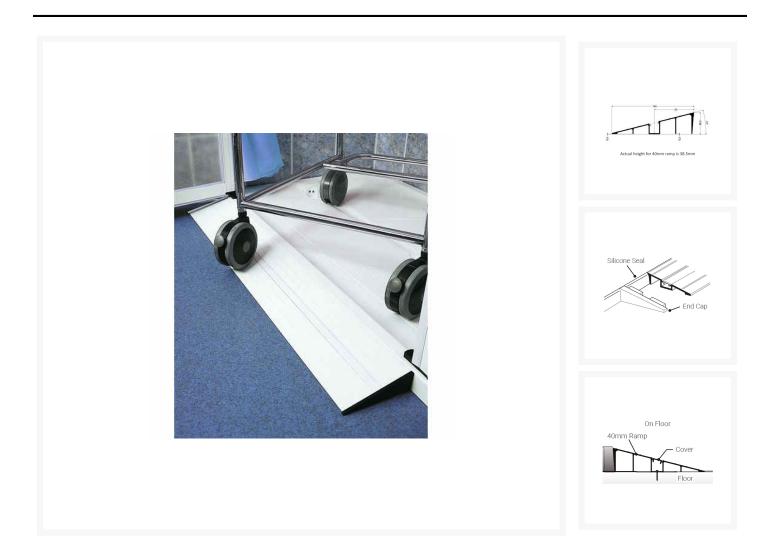

## Description

The AKW 40mm high straight ramp is designed to be used with the AKW Braddan shower when the tray is surface mounted, proving the user/carer wheeled easy and safe access to the shower tray.

1800mm in length the ramp can be cut to the required length to suit the users/shower tray requirements.

Only compatible with the AKW Braddan shower tray.

### **Technical details:**

- Width (mm):1800 (can be cut to length)
- Actual height (mm): 38.5
- Depth of ramp (mm): 145