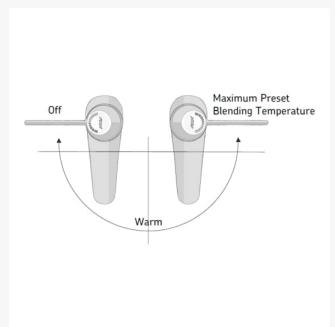

#### **Key benefits:**

- Sequential mixer tap
- Simple smooth operation
- Integral thermostatic mixing valve
- Extended 80mm lever for users with limited hand dexterity
- Flexible inlet tails
- Integrated mixer valve improves hygiene
- Suitable for low pressure and high pressure installations
- Doc M compliant

#### Safety:

Anti-scald - water is prevented from getting hot enough to burn

#### **Technical details:**

- Max. inlet temperature: 80°C
- Factory set temperature: 41°C
- Max. operating pressure (static) (bar): 10
- Min. inlet pressure (bar): 0.2 5.0
- Hot supply temperature (°C): 52-65