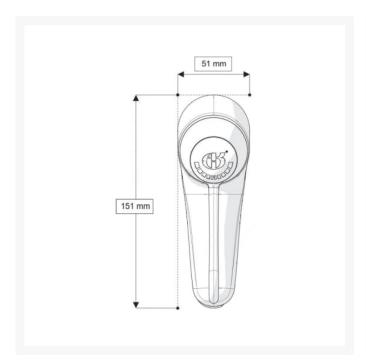

#### **Key benefits:**

- Sequential mixer tap
- Simple smooth operation
- Integral thermostatic mixing valve
- Extended 80mm lever for users with limited hand dexterity
- Flexible inlet tails
- Integrated mixer valve improves hygiene
- Suitable for low pressure and high pressure installations
- Doc M compliant