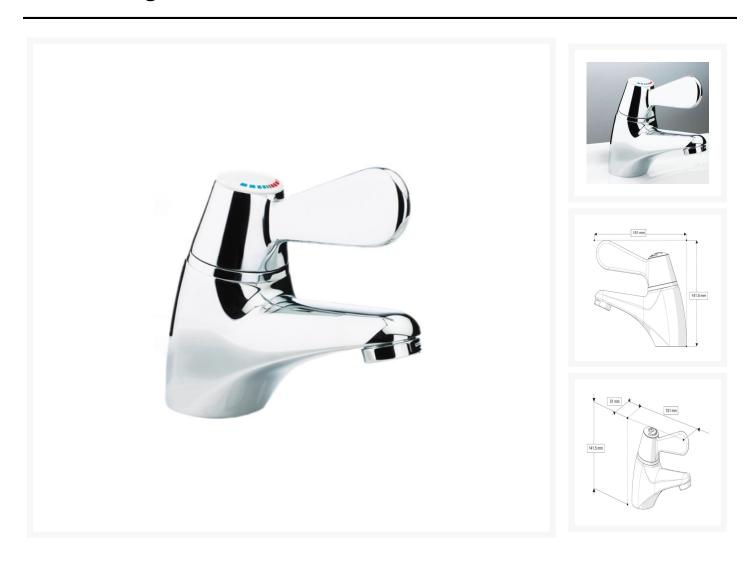

# AKW Monobloc TMV3 Thermostatic Mixer Tap (T301)

£361.25 Inc. VAT

Product Code: 23116A

# **Product Images**

## **Description**

Sequential thermostatic basin monobloc mixer tap, 80mm extended lever designed with limited dexterity users in mind, ideal for domestic bathrooms. Operated easily by either hand or elbow with proven TMV3 thermostatic protection, TMV3 and WRAS approved.

#### **Key benefits:**

- Sequential mixer tap
- Simple smooth operation
- Integral thermostatic mixing valve
- Extended 80mm lever for users with limited hand dexterity
- Flexible inlet tails
- Integrated mixer valve improves hygiene
- Suitable for low pressure and high pressure installations
- Doc M compliant