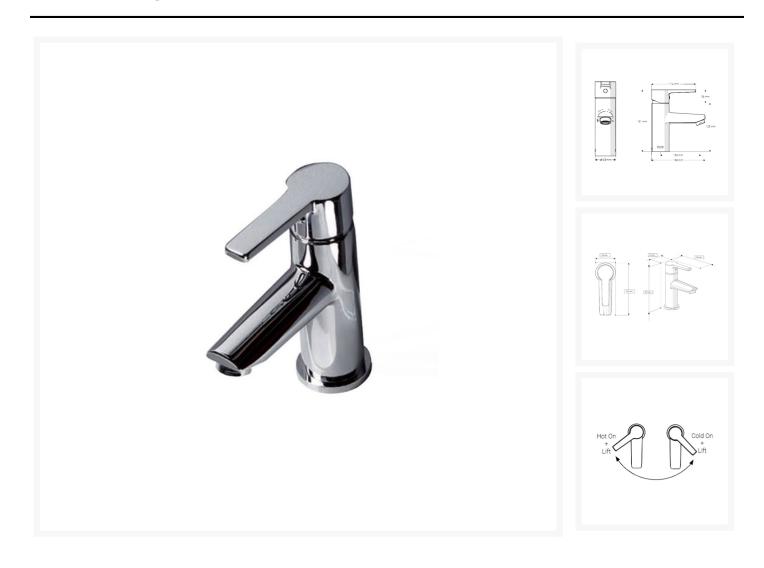

## **Product Images**

### Description

Monobloc spray mixer tap 70mm extended lever, ideal for domestic bathrooms, WRAS approved.