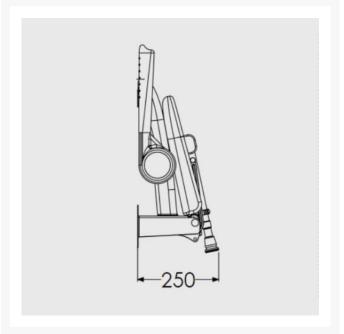

### **Technical details:**

- Maximum load capacity (kg / Stone): 254 / 40
- · Armrest colour: Grey
- Seat colour: Grey
- Back colour: Grey

- Projection when folded (mm): 250
- Projection of seat from wall (unfolded) (mm): 575
- Width of seat (mm): 580
- Maximum height (mm): 640
- Minimum height (mm): 390
- Materials: Rust-proof stainless steel