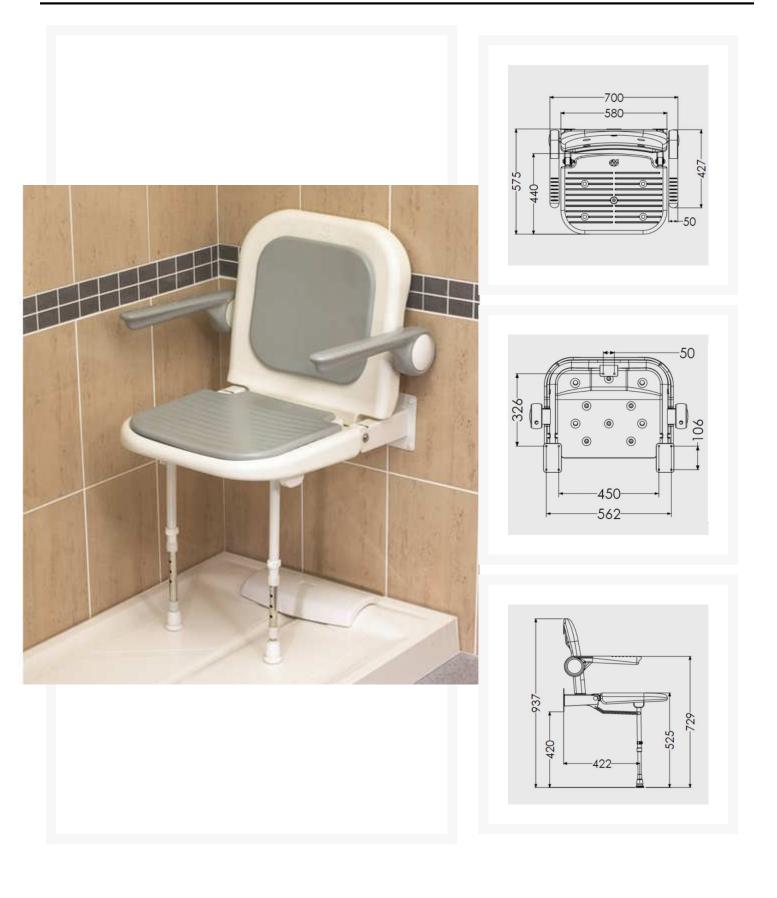

# **Product Images**

# **Description**

AKW 4000 series extra wide bariatric fold-up shower seat with support legs. The white moulded shower seat has an inset padded seat, backrest and arms, designed to accommodate a variety of individual needs of users, its unique and innovative design provides years of trouble free service. The contrasting grey coloured padding and white mould aids the visually impaired, the padding provides comfort. The seat pad can be easily removed allowing easier cleaning.

At the point of installation, seat height can be adjusted between 390mm – 640mm to maximise comfort by accommodating the clients' needs.

Can be folded away and stored against the wall when not in use.

This AKW shower seat has a maximum load capacity of 254kg / 40 Stone, wall mounted and is designed for easy cleaning.

### **Technical details:**

- Maximum load capacity (kg / Stone): 254 / 40
- · Armrest colour: Grey
- Seat colour: Grey
- Back colour: Grey

- Projection when folded (mm): 250
- Projection of seat from wall (unfolded) (mm): 575
- Width of seat (mm): 580
- Maximum height (mm): 640
- Minimum height (mm): 390
- Materials: Rust-proof stainless steel