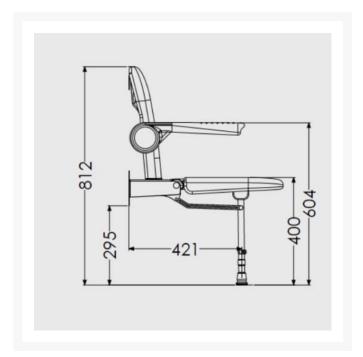

### **Technical details:**

- Maximum load capacity (kg / Stone): 254 / 40
- · Armrest colour: Grey
- Seat colour: Grey
- Back colour: Grey

- Projection when folded (mm): 250
- Projection of seat from wall (unfolded) (mm): 575
- Width of seat (mm): 580
- Maximum height (mm): 640
- Minimum height (mm): 390
- Materials: Rust-proof stainless steel