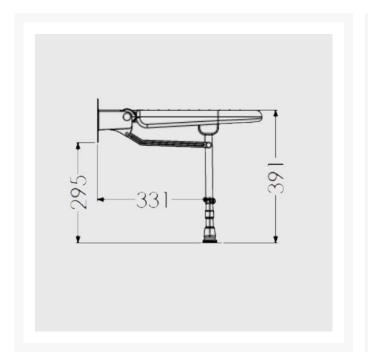

At the point of installation, seat height can be adjusted between 390mm – 640mm to maximise comfort by accommodating the clients' needs.

Can be folded away and stored against the wall when not in use, allowing the shower to be accessible to all.

#### **Technical details:**

- Maximum load capacity (kg / Stone): 254 / 40
- Seat colour: Blue
- Projection when folded (mm): 155
- Projection of seat from wall (unfolded) (mm): 486
- Width of seat (mm): 460

- Maximum height (mm): 640
- Minimum height (mm): 390
- Materials: Rust-proof stainless steel