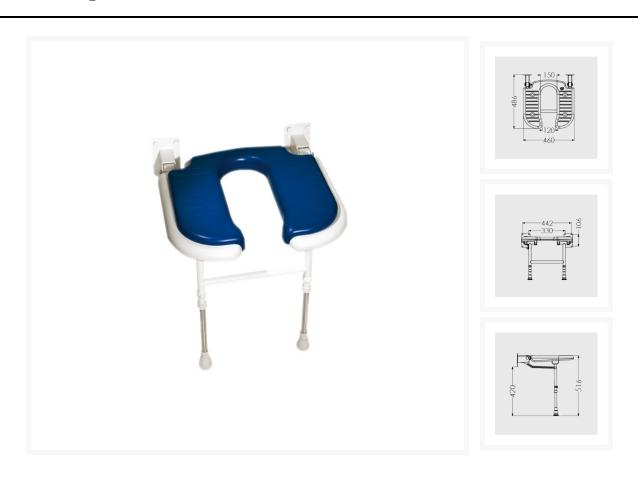

## **Description**

AKW 4000 series advanced horseshoe fold-up shower seat with support legs. The white moulded shower seat has an inset padded horseshoe seat, designed for accommodating varied individual needs making it easier for intimate hygiene. The contrasting blue coloured padding and white mould provides aid for visual impairment, the padding provides comfort. The seat pad can be easily removed making cleaning easier.

#### **Technical details:**

- Maximum load capacity (kg / Stone): 254 / 40
- Seat colour: Blue
- Projection when folded (mm): 155
- Projection of seat from wall (unfolded) (mm): 486
- Width of seat (mm): 460

- Maximum height (mm): 640
- Minimum height (mm): 390
- Materials: Rust-proof stainless steel