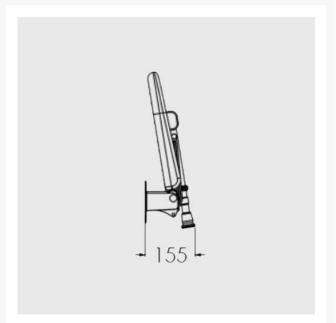

At the point of installation, seat height can be adjusted between 390mm – 640mm to maximise comfort by accommodating the clients' needs.

Can be folded away and stored against the wall when not in use, allowing the shower to be accessible to all.

#### **Technical details:**

- Maximum load capacity (kg / Stone): 254 / 40
- Seat colour: Blue
- Projection when folded (mm): 155
- Projection of seat from wall (unfolded) (mm): 486
- Width of seat (mm): 460