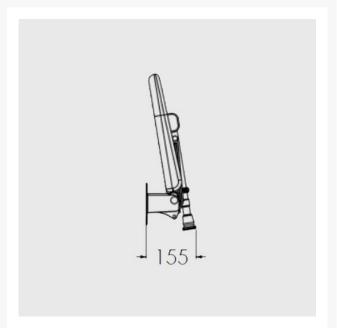

At the point of installation, seat height can be adjusted between 390mm – 640mm to maximise comfort by accommodating the clients' needs.

Can be folded away and stored against the wall when not in use, allowing the shower to be accessible to all.

#### **Technical details:**

- Maximum load capacity (kg / Stone): 254 / 40
- Seat colour: Grey
- Projection when folded (mm): 155
- Projection of seat from wall (unfolded) (mm): 486
- Width of seat (mm): 460