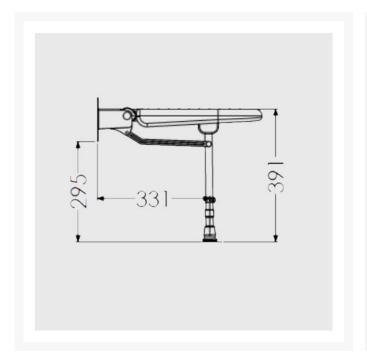

At the point of installation, seat height can be adjusted between 390mm – 640mm to maximise comfort by accommodating the clients' needs.

Can be folded away and stored against the wall when not in use, allowing the shower to be accessible to all.

#### **Technical details:**

- Maximum load capacity (kg / Stone): 254 / 40
- Seat colour: Grey
- Projection when folded (mm): 155
- Projection of seat from wall (unfolded) (mm): 486
- Width of seat (mm): 460

- Maximum height (mm): 640
- Minimum height (mm): 390
- Materials: Rust-proof stainless steel