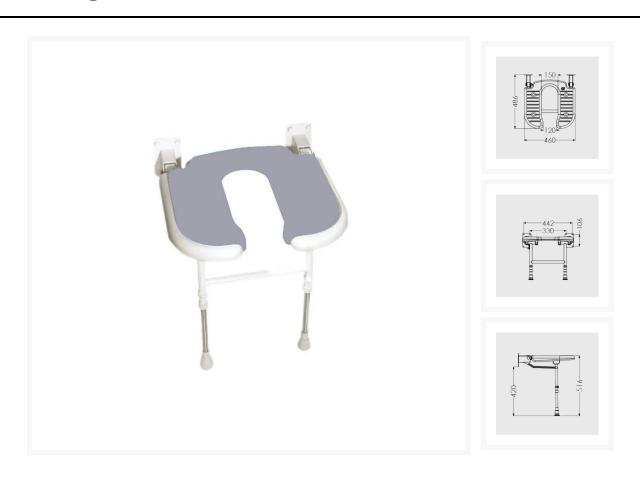

## **Description**

AKW 4000 series standard horseshoe fold-up shower seat with support legs. The white moulded shower seat has an inset padded horseshoe seat, designed for accommodating varied individual needs making it easier for intimate hygiene. The contrasting grey coloured padding and white mould aids the visually impaired, the padding provides comfort. The seat pad can be easily removed making cleaning easier.

#### **Technical details:**

- Maximum load capacity (kg / Stone): 254 / 40
- Seat colour: Grey
- Projection when folded (mm): 155
- Projection of seat from wall (unfolded) (mm): 486
- Width of seat (mm): 460

- Maximum height (mm): 640
- Minimum height (mm): 390
- Materials: Rust-proof stainless steel