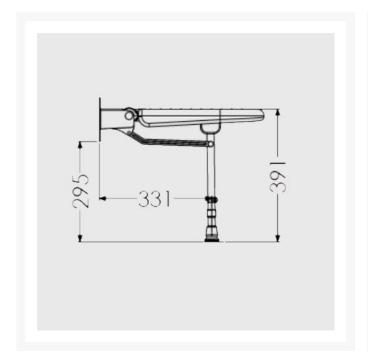

At the point of installation, seat height can be adjusted between 390mm – 640mm to maximise comfort by accommodating the clients' needs.

Can be folded away and stored against the wall when not in use, allowing the shower to be accessible to all.

#### **Technical details:**

- Maximum load capacity (kg / Stone): 254 / 40
- Projection when folded (mm): 155
- Projection of seat from wall (unfolded) (mm): 486
- Width of seat (mm): 460
- Maximum height (mm): 640
- Minimum height (mm): 390
- Materials: Rust-proof stainless steel