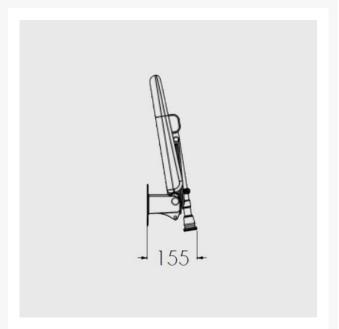

#### **Technical details:**

- Maximum load capacity (kg / Stone): 254 / 40
- Projection when folded (mm): 155
- Projection of seat from wall (unfolded) (mm): 486
- Width of seat (mm): 460
- Maximum height (mm): 640
- Minimum height (mm): 390
- Materials: Rust-proof stainless steel