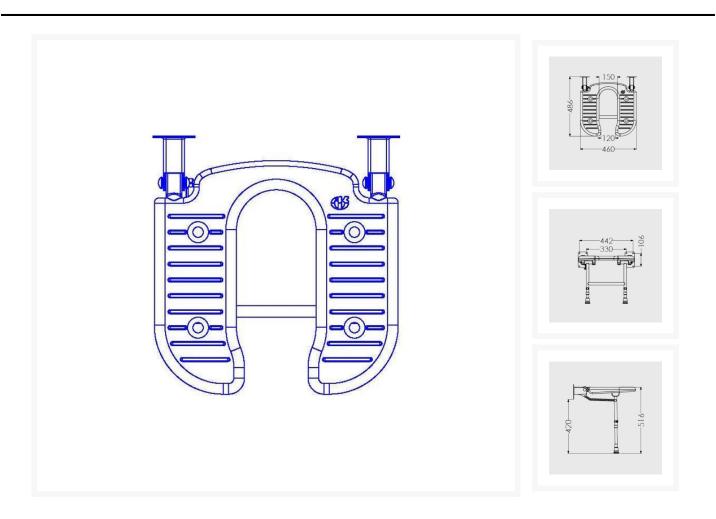

## **Description**

AKW 4000 series standard fold-up moulded horseshoe shower seat with support legs, designed for accommodating varied individual needs making it easier for intimate hygiene. No padding. Folds away when not in use.

At the point of installation, seat height can be adjusted between 390mm – 640mm to maximise comfort by accommodating the clients' needs.

Can be folded away and stored against the wall when not in use, allowing the shower to be accessible to all.

This AKW shower seat has a maximum load capacity of 254kg / 40 Stone, wall mounted and is designed for easy cleaning.

#### **Technical details:**

- Maximum load capacity (kg / Stone): 254 / 40
- Projection when folded (mm): 155
- Projection of seat from wall (unfolded) (mm): 486
- Width of seat (mm): 460
- Maximum height (mm): 640
- Minimum height (mm): 390
- Materials: Rust-proof stainless steel