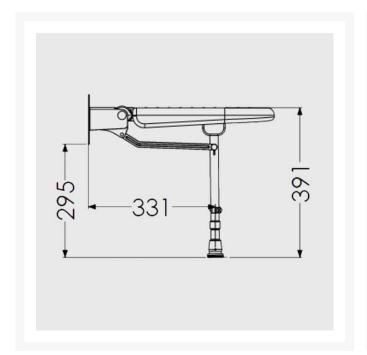

At the point of installation, seat height can be adjusted between 390mm – 640mm to maximise comfort by accommodating the clients' needs.

Can be folded away and stored against the wall when not in use, allowing the shower to be accessible to all.

#### **Technical details:**

- Maximum load capacity (kg / Stone): 254 / 40
- Projection when folded (mm): 155
- Projection of seat from wall (unfolded) (mm): 486
- Width of seat (mm): 578
- Maximum height (mm): 640
- Minimum height (mm): 390
- Materials: Rust-proof stainless steel