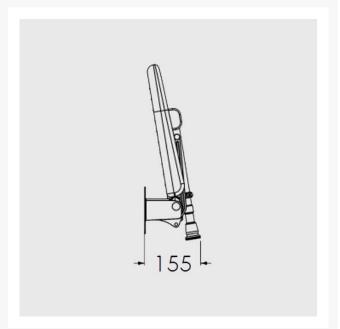

#### **Technical details:**

- Maximum load capacity (kg / Stone): 254 / 40
- Projection when folded (mm): 155
- Projection of seat from wall (unfolded) (mm): 486
- Width of seat (mm): 578
- Maximum height (mm): 640
- Minimum height (mm): 390
- Materials: Rust-proof stainless steel