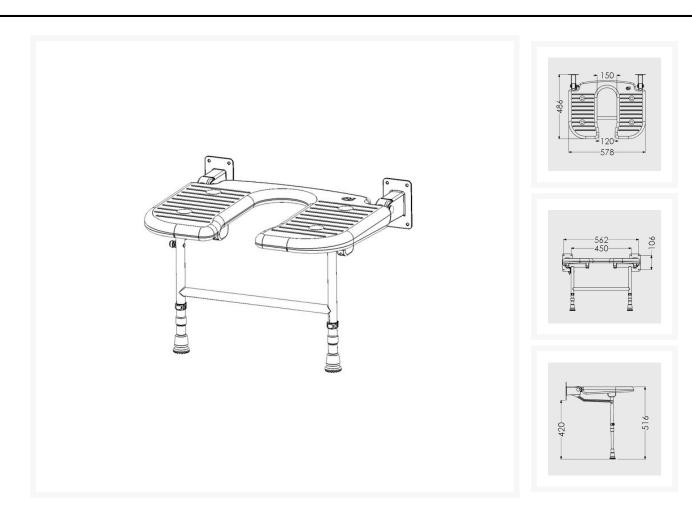

## **Description**

AKW 4000 series standard extra wide horseshoe fold-up shower seat with support legs. White moulded with no padding, extra wide design accommodates for a variety of individual needs making it easier for intimate hygiene.

At the point of installation, seat height can be adjusted between 390mm – 640mm to maximise comfort by accommodating the clients' needs.

Can be folded away and stored against the wall when not in use, allowing the shower to be accessible to all.

This AKW shower seat has a maximum load capacity of 254kg / 40 Stone, wall mounted and is designed for easy cleaning.

#### **Technical details:**

- Maximum load capacity (kg / Stone): 254 / 40
- Projection when folded (mm): 155
- Projection of seat from wall (unfolded) (mm): 486
- Width of seat (mm): 578
- Maximum height (mm): 640
- Minimum height (mm): 390
- Materials: Rust-proof stainless steel