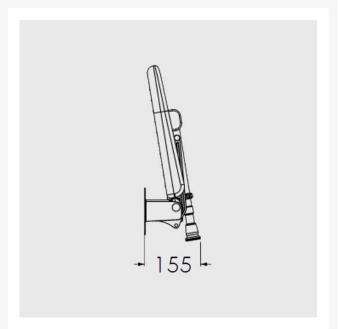

### **Technical details:**

- Maximum load capacity (kg / Stone): 254 / 40
- Seat pad colour: Blue
- Projection when folded (mm): 155
- Projection of seat from wall (unfolded) (mm): 486
- Width of seat (mm): 578
- Maximum height (mm): 640