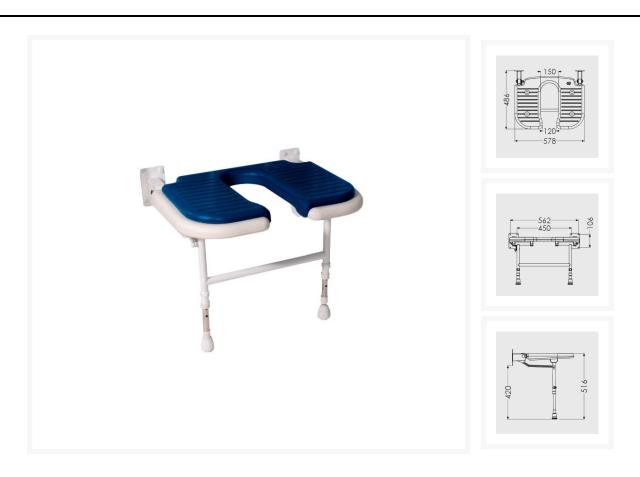

### **Technical details:**

- Maximum load capacity (kg / Stone): 254 / 40
- Seat pad colour: Blue
- Projection when folded (mm): 155
- Projection of seat from wall (unfolded) (mm): 486
- Width of seat (mm): 578
- Maximum height (mm): 640

- Minimum height (mm): 390
- Materials: Rust-proof stainless steel