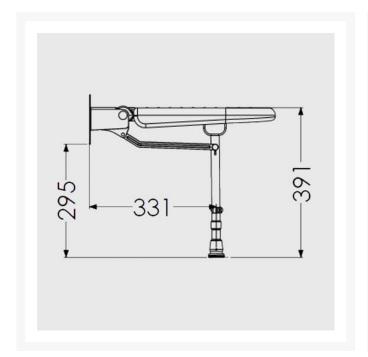

At the point of installation, seat height can be adjusted between 390mm – 640mm to maximise comfort by accommodating the clients' needs.

Can be folded away and stored against the wall when not in use, allowing the shower to be accessible to all.

### **Technical details:**

- Maximum load capacity (kg / Stone): 254 / 40
- Seat pad colour: Blue
- Projection when folded (mm): 155
- Projection of seat from wall (unfolded) (mm): 486
- Width of seat (mm): 578
- Maximum height (mm): 640

- Minimum height (mm): 390
- Materials: Rust-proof stainless steel