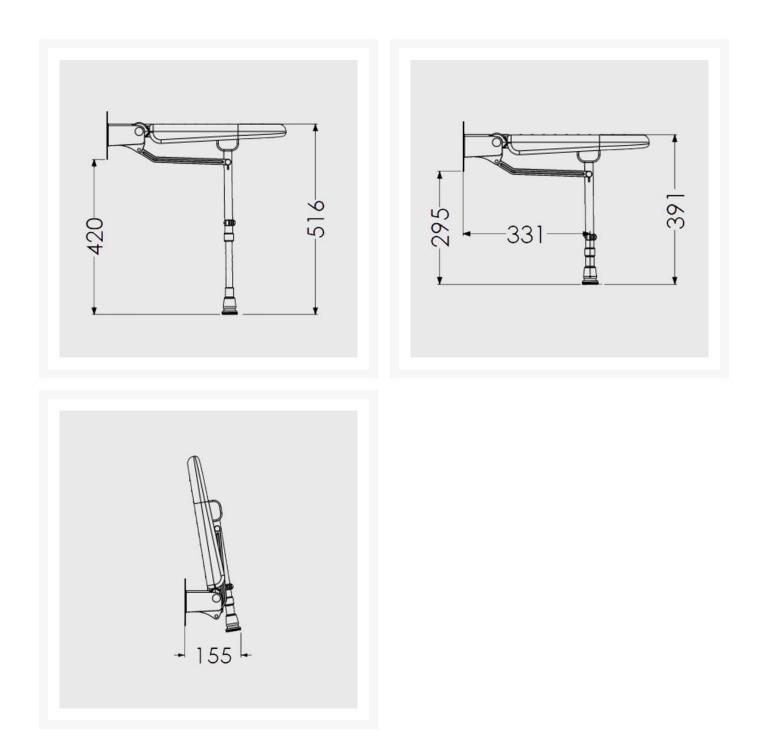

At the point of installation, seat height can be adjusted between 390mm – 640mm to maximise comfort by accommodating the clients' needs.

Can be folded away and stored against the wall when not in use, allowing the shower to be accessible to all.

#### **Technical details:**

- Maximum load capacity (kg / Stone): 254 / 40
- Seat pad colour: Grey
- Projection when folded (mm): 155
- Projection of seat from wall (unfolded) (mm): 486
- Width of seat (mm): 578
- Maximum height (mm): 640
- Minimum height (mm): 390
- Materials: Rust-proof stainless steel