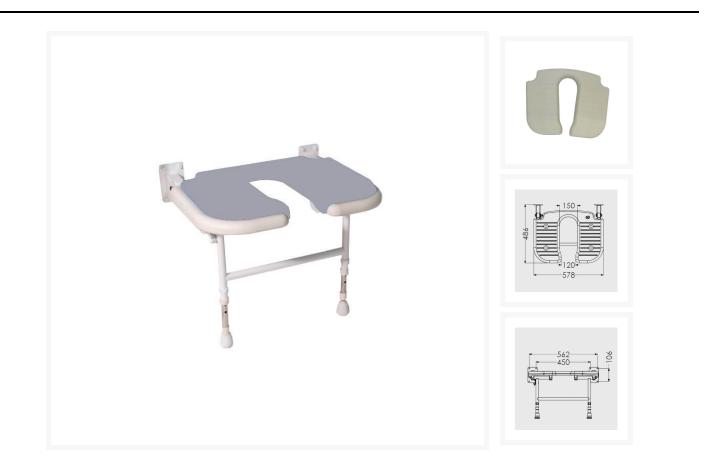

## Description

AKW 4000 series standard extra wide horseshoe fold-up shower seat with support legs. The white moulded shower seat has an inset padded horseshoe seat, extra wide design accommodates for a variety of individual needs making it easier for intimate hygiene. The grey coloured padding provides comfort and aids the visually impaired. The seat pad can be easily removed making cleaning easier.

#### **Technical details:**

- Maximum load capacity (kg / Stone): 254 / 40
- Seat pad colour: Grey
- Projection when folded (mm): 155
- Projection of seat from wall (unfolded) (mm): 486
- Width of seat (mm): 578
- Maximum height (mm): 640
- Minimum height (mm): 390
- Materials: Rust-proof stainless steel