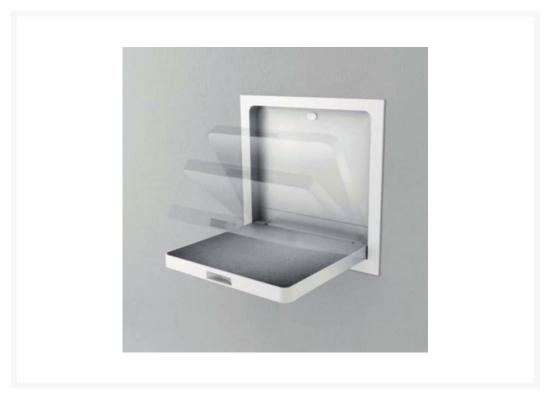

## **Description**

Ideal for hotels and guesthouses as well as domestic homes, the fold down design of the PBA Programma CAP range creates a discreet bathroom for all users.

With a gentle push pad release, this wall mounted concealed shower seat brings space-saving benefits as well as an easy cleaning solution to your bathroom or wet room.

#### **Key benefits:**

- PBA Programma CAP drop down shower seat in white
- Die-cast aluminium
- Seat width 390mm
- Seat depth 340mm
- Gentle push pad release
- Self-balancing slow close
- Non-slip seat surface