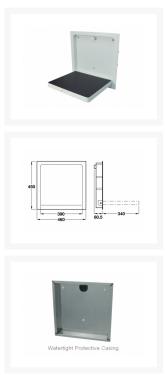

This pack includes a watertight casing for installation within brick walls.

#### **Key benefits:**

- PBA Programma CAP drop down shower seat in white
- Die-cast aluminium
- Seat width 390mm
- Seat depth 340mm
- Gentle push pad release
- Self-balancing slow close
- Non-slip seat surface

#### **Installation components:**

- Aluminium watertight protective casing
- 475mm overall width
- 465mm overall height
- 82mm depth
- Requires minimum 105mm wall thickness