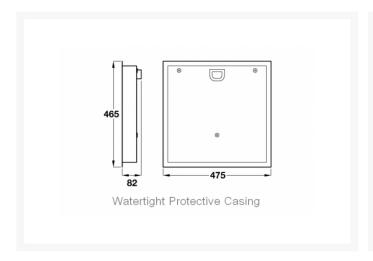

This pack includes a watertight casing for installation within brick walls.

#### **Installation components:**

- Aluminium watertight protective casing
- 475mm overall width
- 465mm overall height
- 82mm depth
- Requires minimum 105mm wall thickness