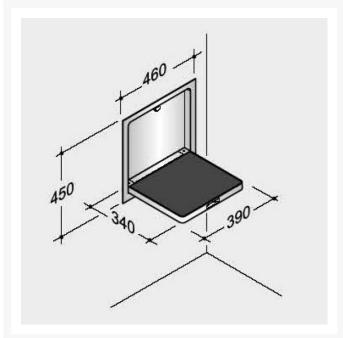

#### **Key benefits:**

- PBA Programma CAP drop down shower seat in white
- Die-cast aluminium
- Seat width 390mm
- Seat depth 340mm
- Gentle push pad release
- Self-balancing slow close
- Non-slip seat surface