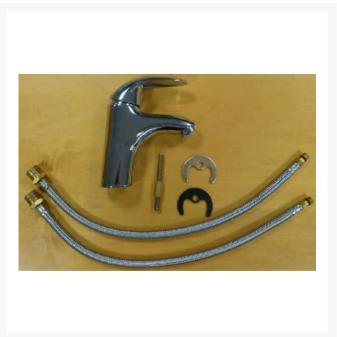

#### **Key benefits:**

- Easy operation for users with limited dexterity
- 35mm eco cartridge avoids water leakage
- Flexible inlet tails
- Suitable for low pressure and high pressure installations
- Includes clicker waste

#### Please note:

• The hot and cold inlet tails are indicated at the base of the tap

- Using isolator valves (not supplied) is recommended
- Do not use abrasive cleaning chemicals or scouring cloths since it will affect the surface finish