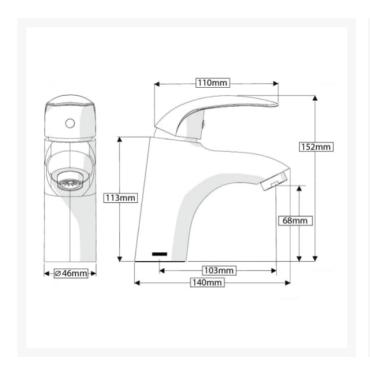

#### **Technical details:**

- Min. inlet pressure (Bar): 0.2 5.0 bar
- 35mm eco cartridge
- 5 l/m flow limiter>
- Brass body
- Finish: Chrome plated
- Colour: Chrome plated