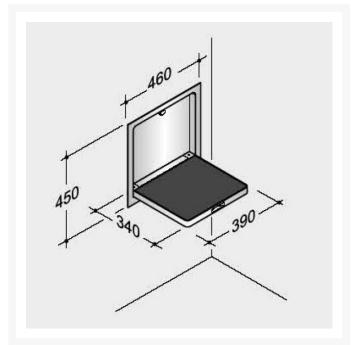

#### **Key benefits:**

- PBA Programma CAP drop down shower seat in grey
- Die-cast aluminium
- Seat width 390mm
- Seat depth 340mm

- Gentle push pad release
- Self-balancing slow close
- Non-slip seat surface
- Maximum load carrying capacity: 150kg