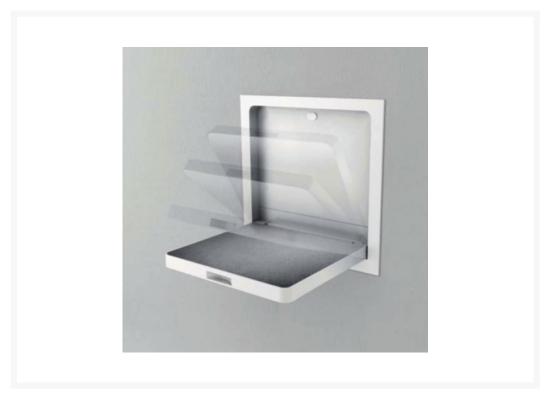

## **Description**

Ideal for hotels and guesthouses as well as domestic homes, the fold down design of the PBA Programma CAP range creates a discreet bathroom for all users.

With a gentle push pad release, this wall mounted concealed shower seat brings space-saving benefits as well as an easy cleaning solution to your bathroom or wet room.

#### **Key benefits:**

- PBA Programma CAP drop down shower seat in grey
- Die-cast aluminium
- Seat width 390mm
- Seat depth 340mm

- Gentle push pad release
- Self-balancing slow close
- Non-slip seat surface
- Maximum load carrying capacity: 150kg