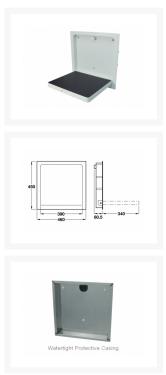

This pack includes a watertight casing for installation within brick walls.

#### **Key benefits:**

- PBA Programma CAP drop down shower seat in grey
- Die-cast aluminium
- Seat width 390mm
- Seat depth 340mm

- Gentle push pad release
- Self-balancing slow close
- Non-slip seat surface
- Maximum load carrying capacity: 150kg

#### **Installation components:**

- Aluminium watertight protective casing
- 475mm overall width
- 465mm overall height
- 82mm depth
- Requires minimum 105mm wall thickness