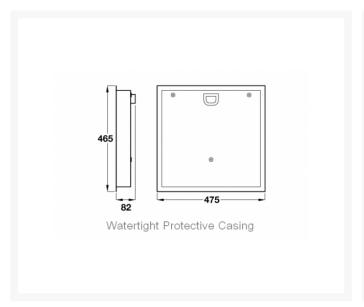

#### **Installation components:**

- Aluminium watertight protective casing
- 475mm overall width
- 465mm overall height
- 82mm depth
- Requires minimum 105mm wall thickness