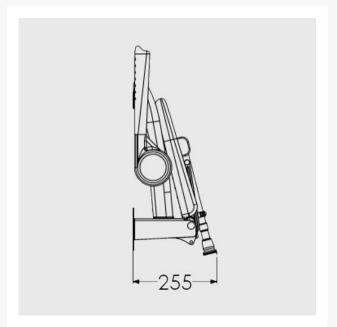

#### **Technical details:**

- Maximum load capacity (kg / Stone): 254 / 40
- · Armrest colour: Blue
- Projection when folded (mm): 250
- Projection of seat from wall (unfolded) (mm): 575
- Width of seat (mm): 580