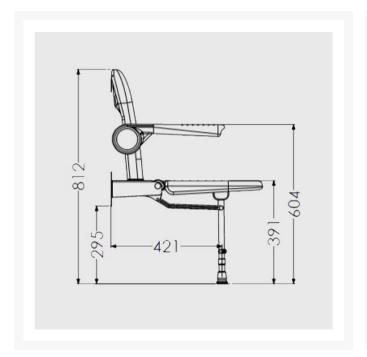

#### **Technical details:**

- Maximum load capacity (kg / Stone): 254 / 40
- · Armrest colour: Blue
- Projection when folded (mm): 250
- Projection of seat from wall (unfolded) (mm): 575
- Width of seat (mm): 580

- Maximum height (mm): 640
- Minimum height (mm): 390
- Materials: Rust-proof stainless steel