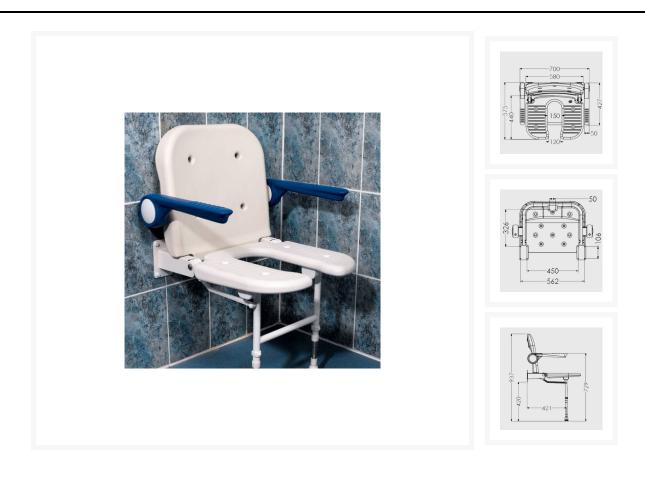

## **Description**

AKW 4000 series standard extra wide horseshoe fold-up shower seat with support legs. The white moulded shower seat has a horseshoe seat, backrest and padded arms, designed for accommodating varied individual needs, making it easier for intimate hygiene. The contrasting blue coloured arm padding and white mould aids aids the visually impaired, the padding provides comfort.

#### **Technical details:**

- Maximum load capacity (kg / Stone): 254 / 40
- · Armrest colour: Blue
- Projection when folded (mm): 250
- Projection of seat from wall (unfolded) (mm): 575
- Width of seat (mm): 580

- Maximum height (mm): 640
- Minimum height (mm): 390
- Materials: Rust-proof stainless steel