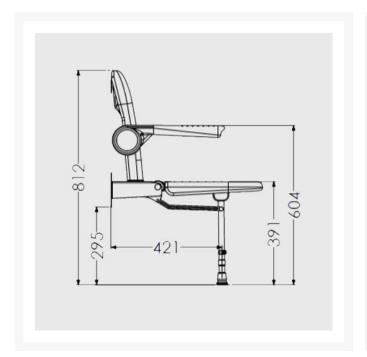

At the point of installation, seat height can be adjusted between 390mm – 640mm to maximise comfort by accommodating the clients' needs.

Can be folded away and stored against the wall when not in use, allowing the shower to be accessible to all.

#### **Technical details:**

- Maximum load capacity (kg / Stone): 254 / 40
- Armrest colour: Grey
- Seat colour: Grey

- Back colour: Grey
- Projection when folded (mm): 255
- Projection of seat from wall (unfolded) (mm): 575
- Width of seat (mm): 580Maximum height (mm): 640
- Minimum height (mm): 390
- Materials: Rust-proof stainless steel