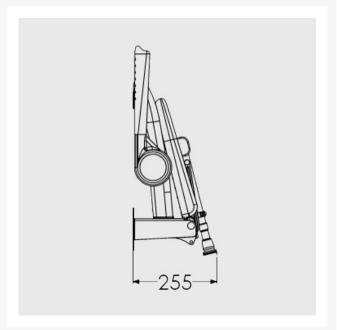

At the point of installation, seat height can be adjusted between 390mm – 640mm to maximise comfort by accommodating the clients' needs.

Can be folded away and stored against the wall when not in use, allowing the shower to be accessible to all.

#### **Technical details:**

- Maximum load capacity (kg / Stone): 254 / 40
- Armrest colour: Grey
- Seat colour: Grey

- Back colour: Grey
- Projection when folded (mm): 255
- Projection of seat from wall (unfolded) (mm): 575
- Width of seat (mm): 580Maximum height (mm): 640
- Minimum height (mm): 390
- Materials: Rust-proof stainless steel