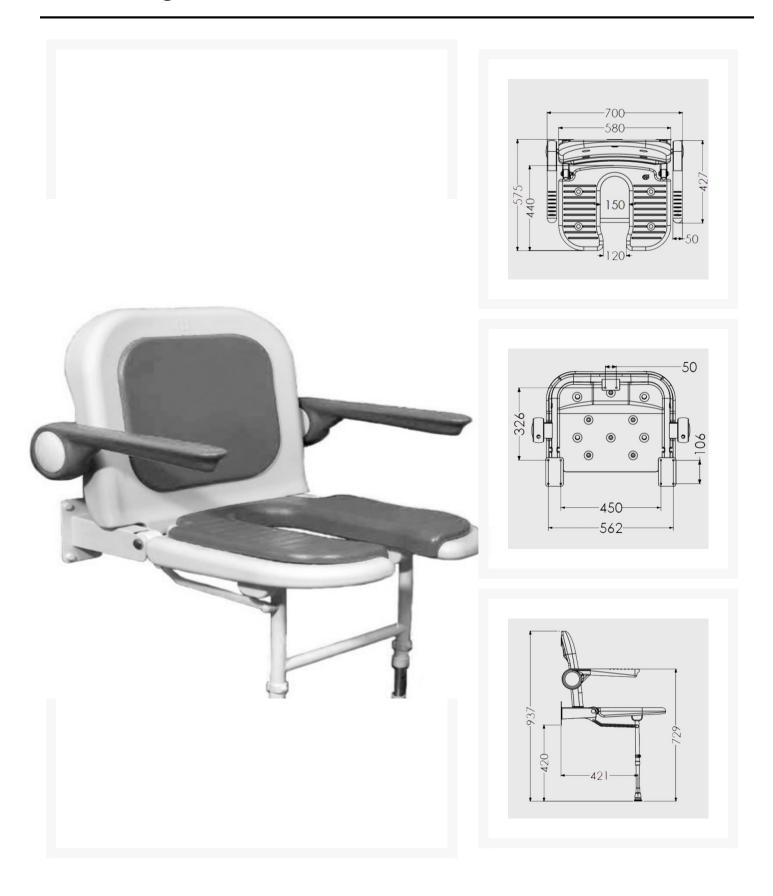

## **Description**

AKW 4000 series standard horseshoe fold-up shower seat with support legs. The white moulded shower seat has an inset grey padded horseshoe seat, backrest and arms, designed for accommodating varied individual needs, making it easier for intimate hygiene. The contrasting Grey padding and white mould provides aid for visual impairment, the padding provides comfort. the seat pad can be easily removed making cleaning easier.

At the point of installation, seat height can be adjusted between 390mm – 640mm to maximise comfort by accommodating the clients' needs.

Can be folded away and stored against the wall when not in use, allowing the shower to be accessible to all.

#### **Technical details:**

- Maximum load capacity (kg / Stone): 254 / 40
- Armrest colour: Grey
- Seat colour: Grey

- Back colour: Grey
- Projection when folded (mm): 255
- Projection of seat from wall (unfolded) (mm): 575
- Width of seat (mm): 580Maximum height (mm): 640
- Minimum height (mm): 390
- Materials: Rust-proof stainless steel