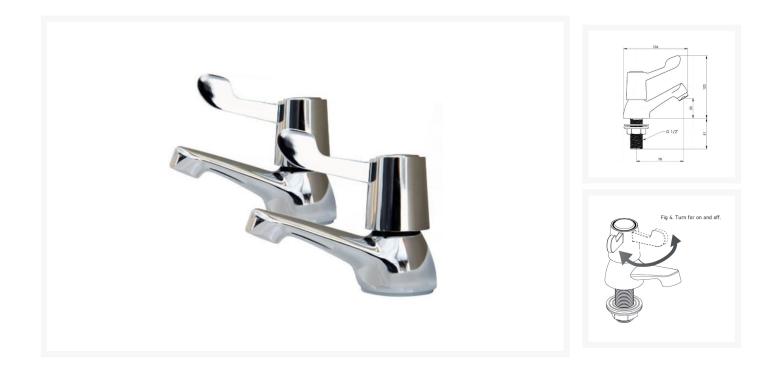

### Description

AKW lever wash basin taps (pair). The tap can be operated easily because of the 50mm long paddle levers by either hand or elbow and a 90 degree smooth and controlled operation.

Key benefits:

- Ease of use with closed fist or elbow
- Smooth controlled operation
- 50mm length lever for users with limited hand dexterity

1

- Temperature indicator ring
- Ceramic cartridge prevents water leakage
- Suitable for low pressure and high pressure installations

#### Technical details:

- Min. inlet pressure (Bar): 0.2 5.0 bar
- 1/2 inch (15mm) thread
- Ceramic cartridge
- Colour: chrome