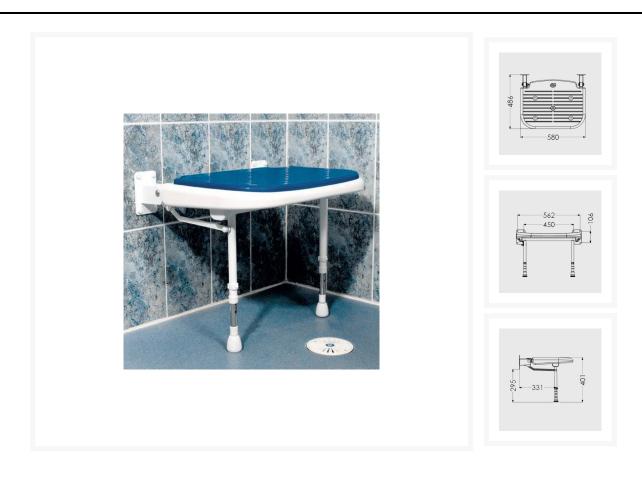

## **Description**

AKW 4000 series extra-wide bariatric fold-up padded shower seat with support legs, white moulded with inset blue padding, designed for accommodating varied individual needs. Extra wide seat and padding provide additional comfort for bariatric users, contrasting blue coloured padding and white mould aid the visually impaired. The seat pad can be easily removed making cleaning easier.

At the point of installation, seat height can be adjusted between 390mm – 640mm to maximise comfort by accommodating the clients' needs.

Can be folded away and stored against the wall when not in use, allowing the shower to be accessible to all.

#### **Technical details:**

- Maximum load capacity (kg / Stone): 254 / 40
- Projection when folded (mm): 155
- Projection of seat from wall (unfolded) (mm): 486
- Width of seat (mm): 580
- Maximum height (mm): 640

- Minimum height (mm): 390
- Materials: Rust-proof stainless steel