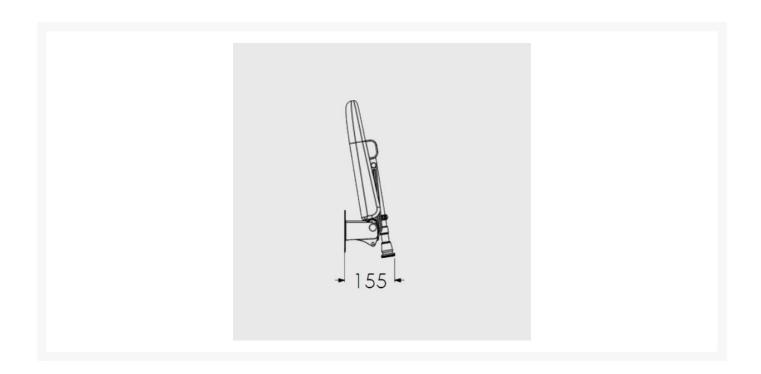

#### **Technical details:**

- Maximum load capacity (kg / Stone): 254 / 40
- Projection when folded (mm): 155
- Projection of seat from wall (unfolded) (mm): 486
- Width of seat (mm): 580
- Maximum height (mm): 640