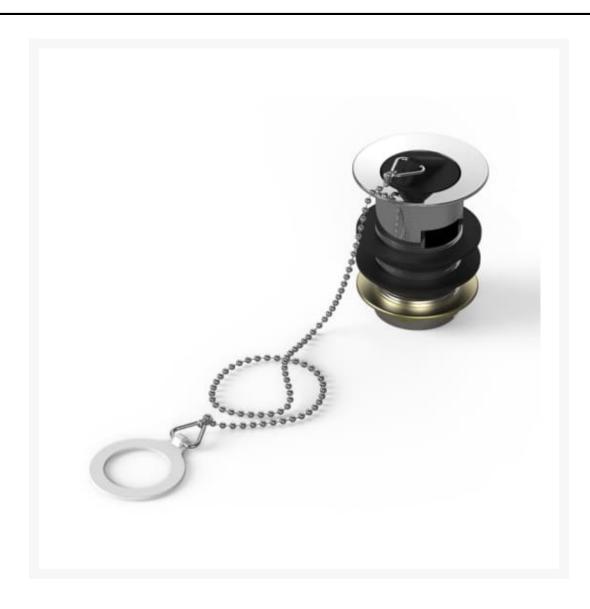

### Description

AKW slotted basin waste with plug chain anchor plug.

The chain stay anchors on to a basin tap rather than requiring a moulding fixture, compatible with all akw sanitary ware.

#### Key benefits:

- Chain anchor point that fixes to taps
- Plug and chain anchor fits all basins, rather than only basins with a built-in anchor point
- Traditional black plug and ball link chain
- Research suggests that using a traditional plug and chain waste is more dementia friendly
- Designed for installation in a washbasin with an overflow