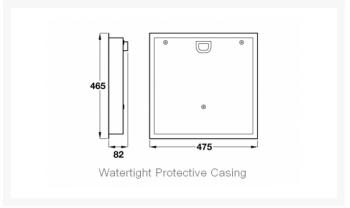

#### **Installation components:**

- Aluminium watertight protective casing
- 475mm overall width
- 465mm overall height
- 82mm depth
- Wood panelling wall fixture for easy installation in stud wall framework 550 wide x 1000mm high
- Requires a total minimum installation depth of 90mm, including 20mm minimum plywood / plasterboard / tile or wall finish thickness