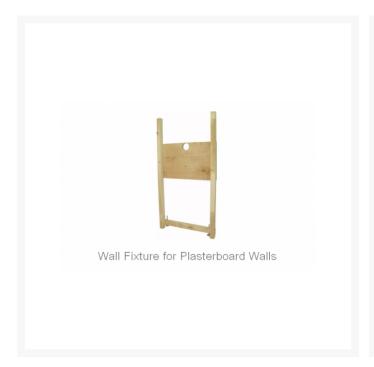

This pack includes all the items needed for a waterproof installation within plasterboard walls.

#### **Installation components:**

- Aluminium watertight protective casing
- 475mm overall width
- 465mm overall height
- 82mm depth
- Wood panelling wall fixture for easy installation in stud wall framework 550 wide x 1000mm high
- Requires a total minimum installation depth of 90mm, including 20mm minimum plywood / plasterboard / tile or wall finish thickness