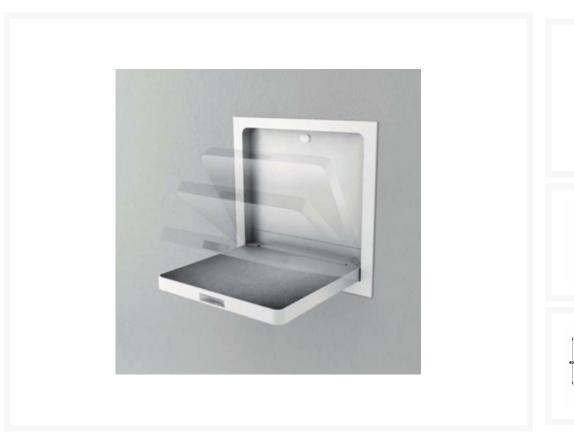

### **Description**

Ideal for hotels and guesthouses as well as domestic homes, the fold down design of the PBA Programma CAP range creates a discreet bathroom for all users.

With a gentle push pad release, this wall mounted concealed shower seat brings space-saving benefits as well as an easy cleaning solution to your bathroom or wet room.

#### **Key benefits:**

- PBA Programma CAP drop down shower seat in grey
- Die-cast aluminium
- Seat width 390mm
- Seat depth 340mm
- Gentle push pad release
- Self-balancing slow close
- Non-slip seat surface
- Maximum load carrying capacity: 150kg