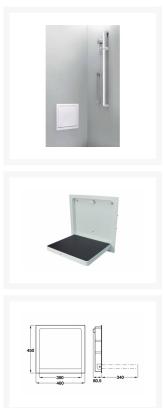

#### **Key benefits:**

- PBA Programma CAP drop down shower seat in grey
- Die-cast aluminium
- Seat width 390mm
- Seat depth 340mm
- Gentle push pad release
- Self-balancing slow close
- Non-slip seat surface
- Maximum load carrying capacity: 150kg

#### **Installation components:**

- Aluminium watertight protective casing
- 475mm overall width
- 465mm overall height
- 82mm depth
- Wood panelling wall fixture for easy installation in stud wall framework 550 wide x 1000mm high
- Requires a total minimum installation depth of 90mm, including 20mm minimum plywood / plasterboard / tile or wall finish thickness