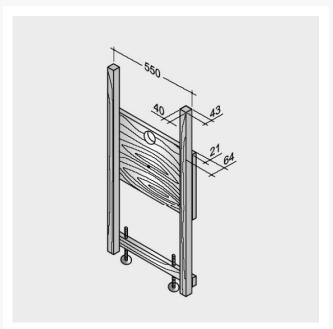

#### **Installation components:**

- Aluminium watertight protective casing
- 475mm overall width
- 465mm overall height
- 82mm depth
- Wood panelling wall fixture for easy installation in stud wall framework 550 wide x 1000mm high
- Requires a total minimum installation depth of 90mm, including 20mm minimum plywood / plasterboard / tile or wall finish thickness