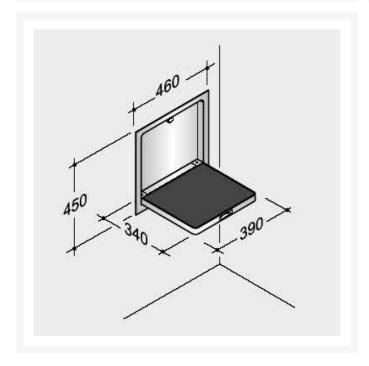

#### **Key benefits:**

- PBA Programma CAP drop down shower seat in grey
- Die-cast aluminium
- Seat width 390mm
- Seat depth 340mm
- Gentle push pad release
- Self-balancing slow close
- Non-slip seat surface
- Maximum load carrying capacity: 150kg