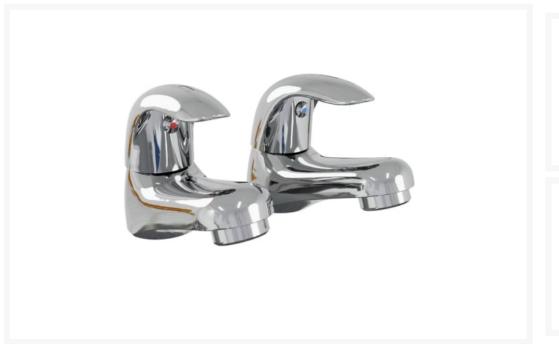

# AKW Denova Lever Bath Taps (Pair)

£111.64 Inc. VAT

Product Code: 30814

## **Description**

AKW denova wash bath taps (pair)

This tap has quarter headwork lever handles for users with limited dexterity. It comes with a flow limiter for water saving by preventing leakage. WRAS approved.