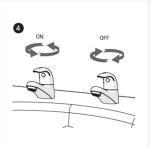

#### Please note:

- Installation must be carried out in accordance with the PDF instructions, and must be conducted by qualified and competent installer
- Isolating and non-return valves should be fitted (not supplied)
- This product must be installed in compliance with Water Bylaw Regulations
- minimum height from the outlet of the nozzle to the underside of the cold tank should be 1.8 metres to ensure adequate performance
- Access must be made available to the water supplies and fixings for future maintenance and servicing
- Do not use abrasive cleaning chemicals or scouring cloths as this will affect the surface finish
- These taps should not be used with water pressures exceeding 5 bar
- Flexi-hoses are not supplied