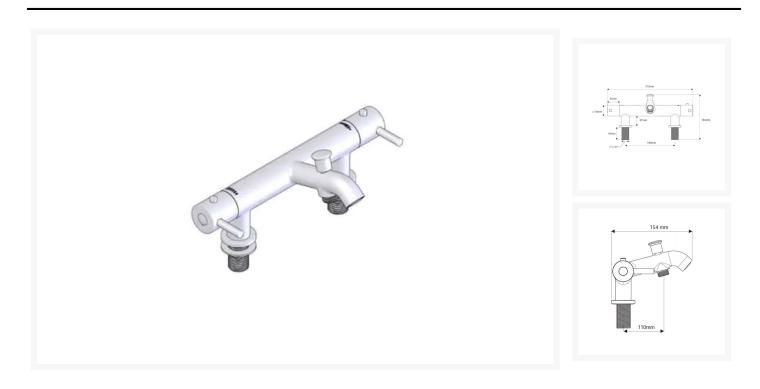

## Description

AKW thermostatic peg lever bath shower mixer tap (excluding shower kit). The classic peg lever design provides simple operation, water flow and temperature are controlled individually. This classic design is engineered for long life and service also the ease of maintenance, TMV2 and WRAS approved.

#### **Key benefits:**

- Handles designed for ease of use
- Easy to service and maintain
- Engineered for long life and service
- Anti-scalding technology
- Ceramic disc technology
- Diverter lever to change from bath to shower mode
- Maintains a consistent temperature even when other taps are in use
- Suitable for high and low pressures

#### **Technical details:**

- Factory Temperature Setting: 38°C
- Min. inlet pressure: 0.2 bar dynamic
- Ceramic disc technology
- Diverter lever to change from bath to shower mode
- Zing peg lever handles
- Brass internals
- Finish: chrome plated
- Colour: chrome plated