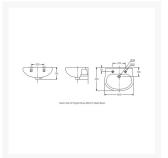

### **Key benefits This Low-level pack consists of:**

1xMonobloc mixer tap

Water-saving

- 3/6 litre flush options
- 4x 600mm stainless steel grab rails
- 1x 450mm stainless steel straight grab rail
- 1 x grey padded backrest
- 1x 400mm Basin with two tap holes
- 1x Waste water trap
- See the PDF drawings for more information