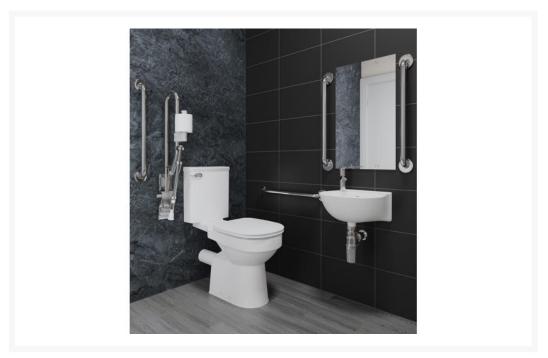

# **Description**

The AKW Contemporary Low Level Doc M pack 8 - provides a contemporary aesthetic, whilst providing all the products that you will need. Comes with a grey padded back rest, offering the user additional comfort. The cistern can be easily operated, which is ideal for those with limited dexterity.

### **Key benefits This Low-level pack consists of:**

1xMonobloc mixer tap

Water-saving

- 3/6 litre flush options
- 4x 600mm stainless steel grab rails
- 1x 450mm stainless steel straight grab rail
- 1 x grey padded backrest
- 1x 400mm Basin with two tap holes
- 1x Waste water trap
- See the PDF drawings for more information