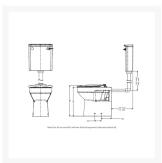

### **Key benefits This Low-level pack consists of:**

1xMonobloc mixer tap

Water-saving

- 3/6 litre flush options
- 4x 600mm stainless steel grab rails
- 1x 450mm stainless steel straight grab rail
- 1 x grey padded backrest
- 1x 400mm Basin with two tap holes
- 1x Waste water trap
- See the PDF drawings for more information