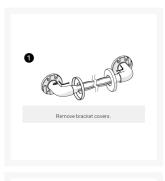

#### Please note:

- Fixings are not included and the installer should select the correct fixing based on wall type
- Ensure that the construction of that wall is capable of the maximum weight load and that the

appropriate fixings and fixtures are used for that wall type

- Wall fixings not supplied
- Weight load refers to the grab rail only, applied for less than 30 minutes in any 60 minute period
- Fixings and retention in the mounting surface are the responsibility of the installer