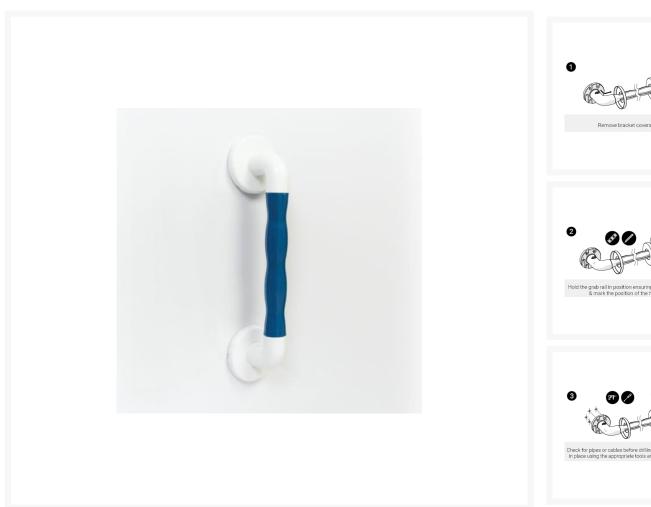

# **AKW 300x32mm Natural Grip Plastic Grab Rail -**Blue

£10.39 Inc. VAT

Product Code: 01600BU

## **Description**

AKW 300x32mm natural grip plastic blue grab rail. Constructed from a core of stainless steel and wrapped in polypropylene designed with an ergonomically distinctive grip this provides a comfortable and easy grip, five fixing points with captive flange covers provides added strength and security alongside an improved overall finish. 46mm rail to wall clearance allows for users with limited dexterity to be able to support themselves.