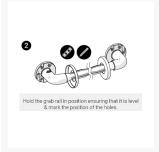

#### Please note:

- Fixings are not included and the installer should select the correct fixing based on wall type
- Ensure that the construction of that wall is capable of the maximum weight load and that the

appropriate fixings and fixtures are used for that wall type

- Wall fixings not supplied
- Weight load refers to the grab rail only, applied for less than 30 minutes in any 60 minute period
- Fixings and retention in the mounting surface are the responsibility of the installer