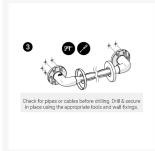

#### Please note:

- Fixings are not included and the installer should select the correct fixing based on wall type
- Ensure that the construction of that wall is capable of the maximum weight load and that the

appropriate fixings and fixtures are used for that wall type

- Wall fixings not supplied
- Weight load refers to the grab rail only, applied for less than 30 minutes in any 60 minute period
- Fixings and retention in the mounting surface are the responsibility of the installer