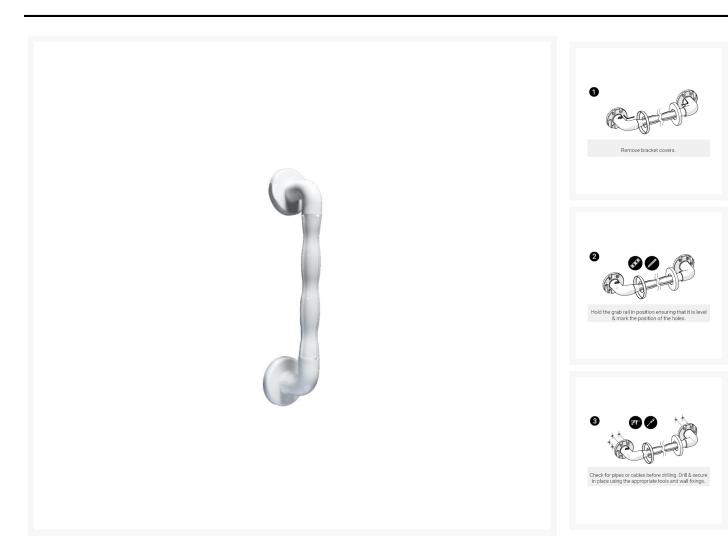

## **Description**

AKW 300x32mm natural grip plastic white grab rail. Constructed from a core of stainless steel and wrapped in polypropylene designed with an ergonomically distinctive grip this provides a comfortable and easy grip, five fixing points with captive flange covers provides added strength and security alongside an improved overall finish. 46mm rail to wall clearance allows for users with limited dexterity to be able to support themselves.

## **Key benefits:**

- Ergonomically designed grip
- Polypropylene has a unique warm feel for comfort
- Stainless steel rust proof core
- 5 Fixing points for added strength and security
- Captive flange covers to improve the overall finish
- Easy installation as no electrical earthing is required

### **Technical details:**

- Overall length (mm): 300
- Height (mm): 46
- Rail diameter (mm): 32
- Rail to wall clearance (mm): 46
- Concealed fixings
- Maximum load of 125kg / 19.5 stone this refers to grabrail only
- Outer wrapping: polypropylene
- Core: stainless steel
- · Colour: white