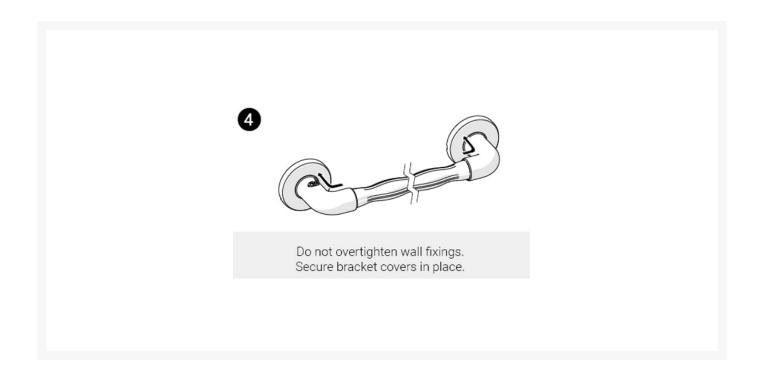

## **Description**

AKW 300x32mm natural grip plastic white grab rail. Constructed from a core of stainless steel and wrapped in polypropylene designed with an ergonomically distinctive grip this provides a comfortable and easy grip, five fixing points with captive flange covers provides added strength and security alongside an improved overall finish. 46mm rail to wall clearance allows for users with limited dexterity to be able to support themselves.

## **Key benefits:**

- Ergonomically designed grip
- Polypropylene has a unique warm feel for comfort
- Stainless steel rust proof core
- 5 Fixing points for added strength and security
- Captive flange covers to improve the overall finish
- Easy installation as no electrical earthing is required

### **Technical details:**

- Overall length (mm): 300
- Height (mm): 46
- Rail diameter (mm): 32
- Rail to wall clearance (mm): 46
- Concealed fixings
- Maximum load of 125kg / 19.5 stone this refers to grabrail only
- Outer wrapping: polypropylene
- Core: stainless steel
- · Colour: white