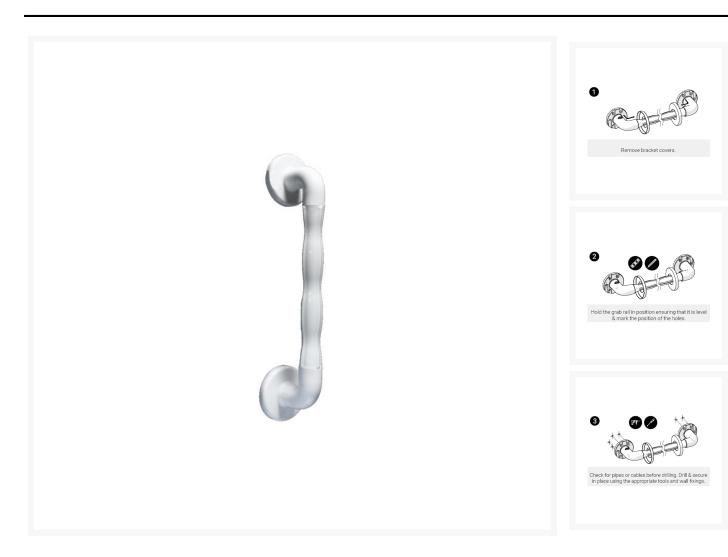

## **Description**

AKW 450x32mm natural grip plastic white grab rail. Constructed from a core of stainless steel and wrapped in polypropylene designed with an ergonomically distinctive grip this provides a comfortable and easy grip, five fixing points with captive flange covers provides added strength and security alongside an improved overall finish. 46mm rail to wall clearance allows for users with limited dexterity to be able to support themselves.

## **Key benefits:**

- Ergonomically designed grip
- Polypropylene has a unique warm feel for comfort
- Stainless steel rust proof core
- 5 Fixing points for added strength and security
- Captive flange covers to improve the overall finish
- Easy installation as no electrical earthing is required

### **Technical details:**

- Overall length (mm): 450
- Height (mm): 46
- Rail diameter (mm): 32
- Rail to wall clearance (mm): 46
- Concealed fixings
- Maximum load of 125kg / 19.5 stone this refers to grabrail only
- Outer wrapping: polypropylene
- Core: stainless steel
- Colour: white