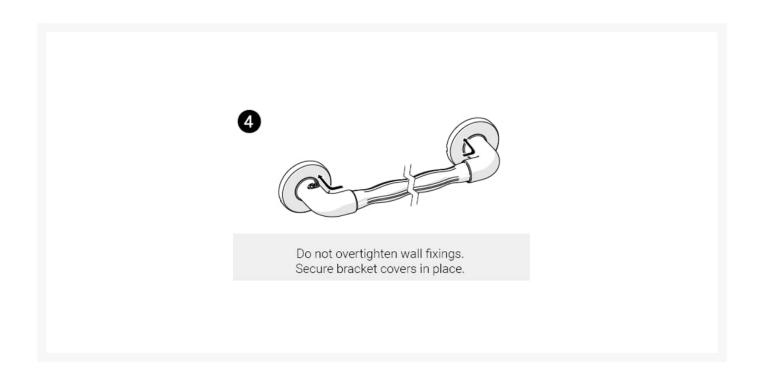

#### Please note:

- Fixings are not included and the installer should select the correct fixing based on wall type
- Ensure that the construction of that wall is capable of the maximum weight load and that the

appropriate fixings and fixtures are used for that wall type

- Wall fixings not supplied
- Weight load refers to the grab rail only, applied for less than 30 minutes in any 60 minute period
- Fixings and retention in the mounting surface are the responsibility of the installer