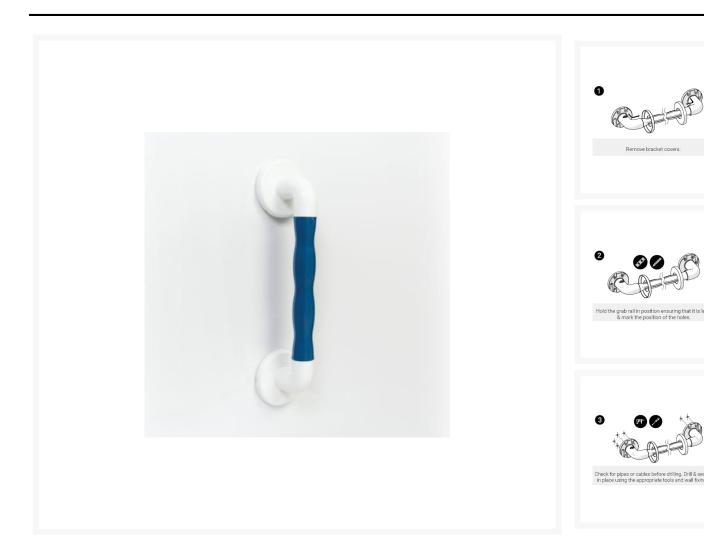

## **Description**

AKW 600x32mm natural grip plastic blue grab rail. Constructed from a core of stainless steel and wrapped in polypropylene designed with an ergonomically distinctive grip this provides a comfortable and easy grip, five fixing points with captive flange covers provides added strength and security alongside an improved overall finish. 46mm rail to wall clearance allows for users with limited dexterity to be able to support themselves.

### **Technical details:**

- Overall length (mm): 600
- Height (mm): 46
- Rail diameter (mm): 32
- Rail to wall clearance (mm): 46
- Concealed fixings
- Maximum load of 125kg / 19.5 stone this refers to grabrail only
- Outer wrapping: polypropylene
- Core: stainless steel
- Colour: blue