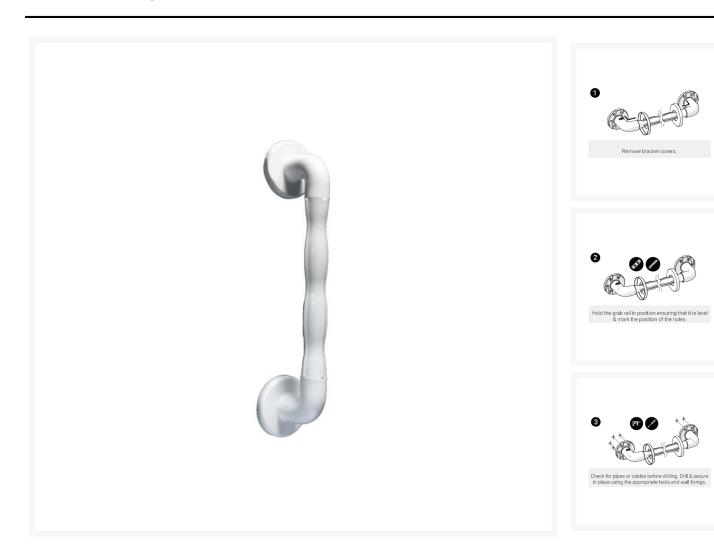

# AKW 600x32mm Natural Grip Plastic Grab Rail - White

£16.98 Inc. VAT

Product Code: 01620WH

# **Product Images**





## **Description**

AKW 600x32mm natural grip plastic white grab rail. Constructed from a core of stainless steel and wrapped in polypropylene designed with an ergonomically distinctive grip this provides a comfortable and easy grip, five fixing points with captive flange covers provides added strength and security alongside an improved overall finish. 46mm rail to wall clearance allows for users with limited dexterity to be able to support themselves.

## **Key benefits:**

- Ergonomically designed grip
- Polypropylene has a unique warm feel for comfort
- Stainless steel rust proof core
- 5 Fixing points for added strength and security
- Captive flange covers to improve the overall finish
- Easy installation as no electrical earthing is required

### **Technical details:**

- Overall