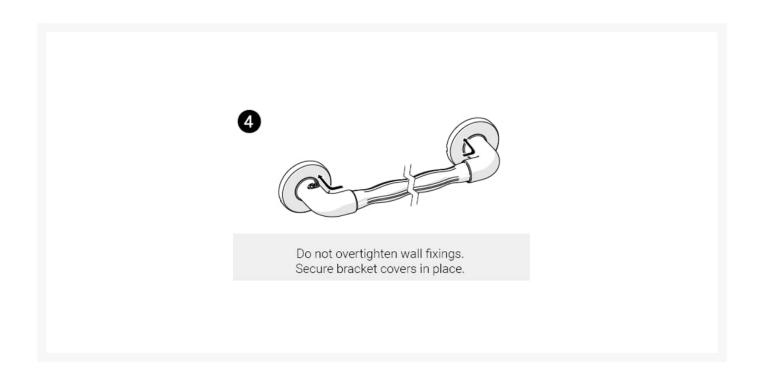

# AKW 600x32mm Natural Grip Plastic Grab Rail - White

£16.98 Inc. VAT

Product Code: 01620WH

# **Product Images**





## **Description**

AKW 600x32mm natural grip plastic white grab rail. Constructed from a core of stainless steel and wrapped in polypropylene designed with an ergonomically distinctive grip this provides a comfortable and easy grip, five fixing points with captive flange covers provides added strength and security alongside an improved overall finish. 46mm rail to wall clearance allows for users with limited dexterity to be able to support themselves.

## **Key benefits:**

- Ergonomically designed grip
- Polypropylene has a unique warm feel for comfort
- Stainless steel rust proof core
- 5 Fixing points for added strength and security
- Captive flange covers to improve the overall finish
- Easy installation as no electrical earthing is required

### **Technical details:**

- Overall le